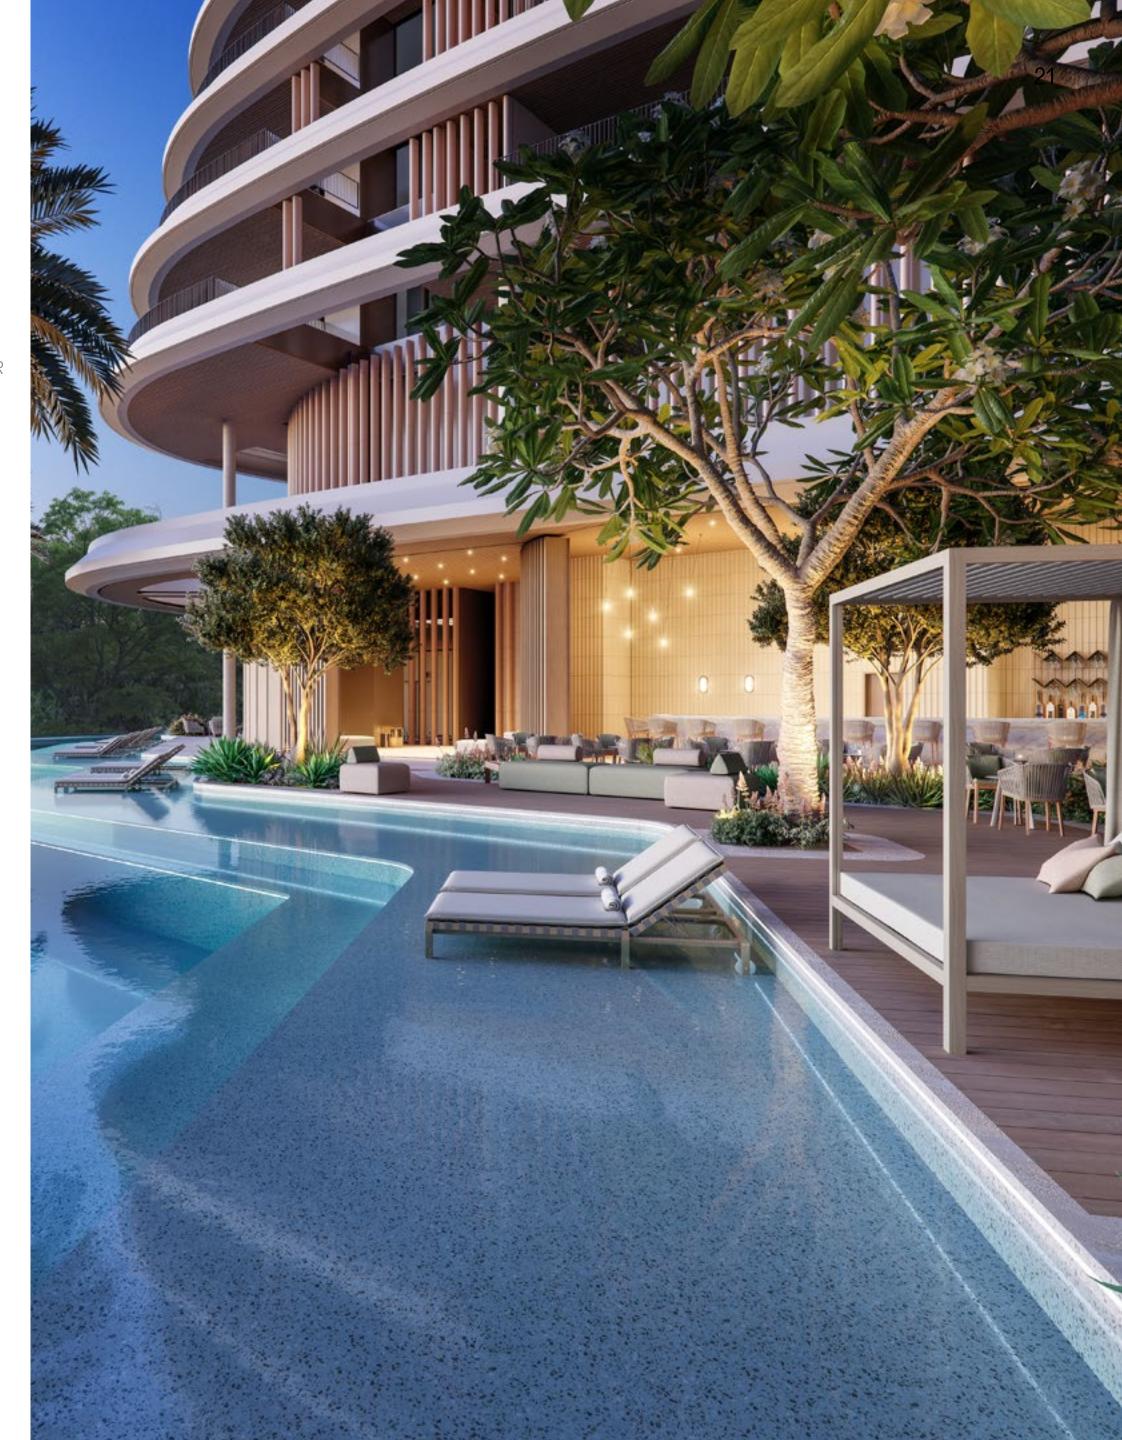

## THE AMENITIES

Water invites both tranquility and vitality. It is imbued in NEO's DNA. At the edge of the Mediterranean, four private pools, wellness spa and the fitness suite are designed to complement the beauty of the sea.

**\**HYDROPOOL 47 SQ.M.

Water invites both tranquility and vitality. It is imbued in NEO's DNA. At the edge of the Mediterranean, four private pools are designed to complement the beauty of the sea.

**\** TREATMENT ROOM