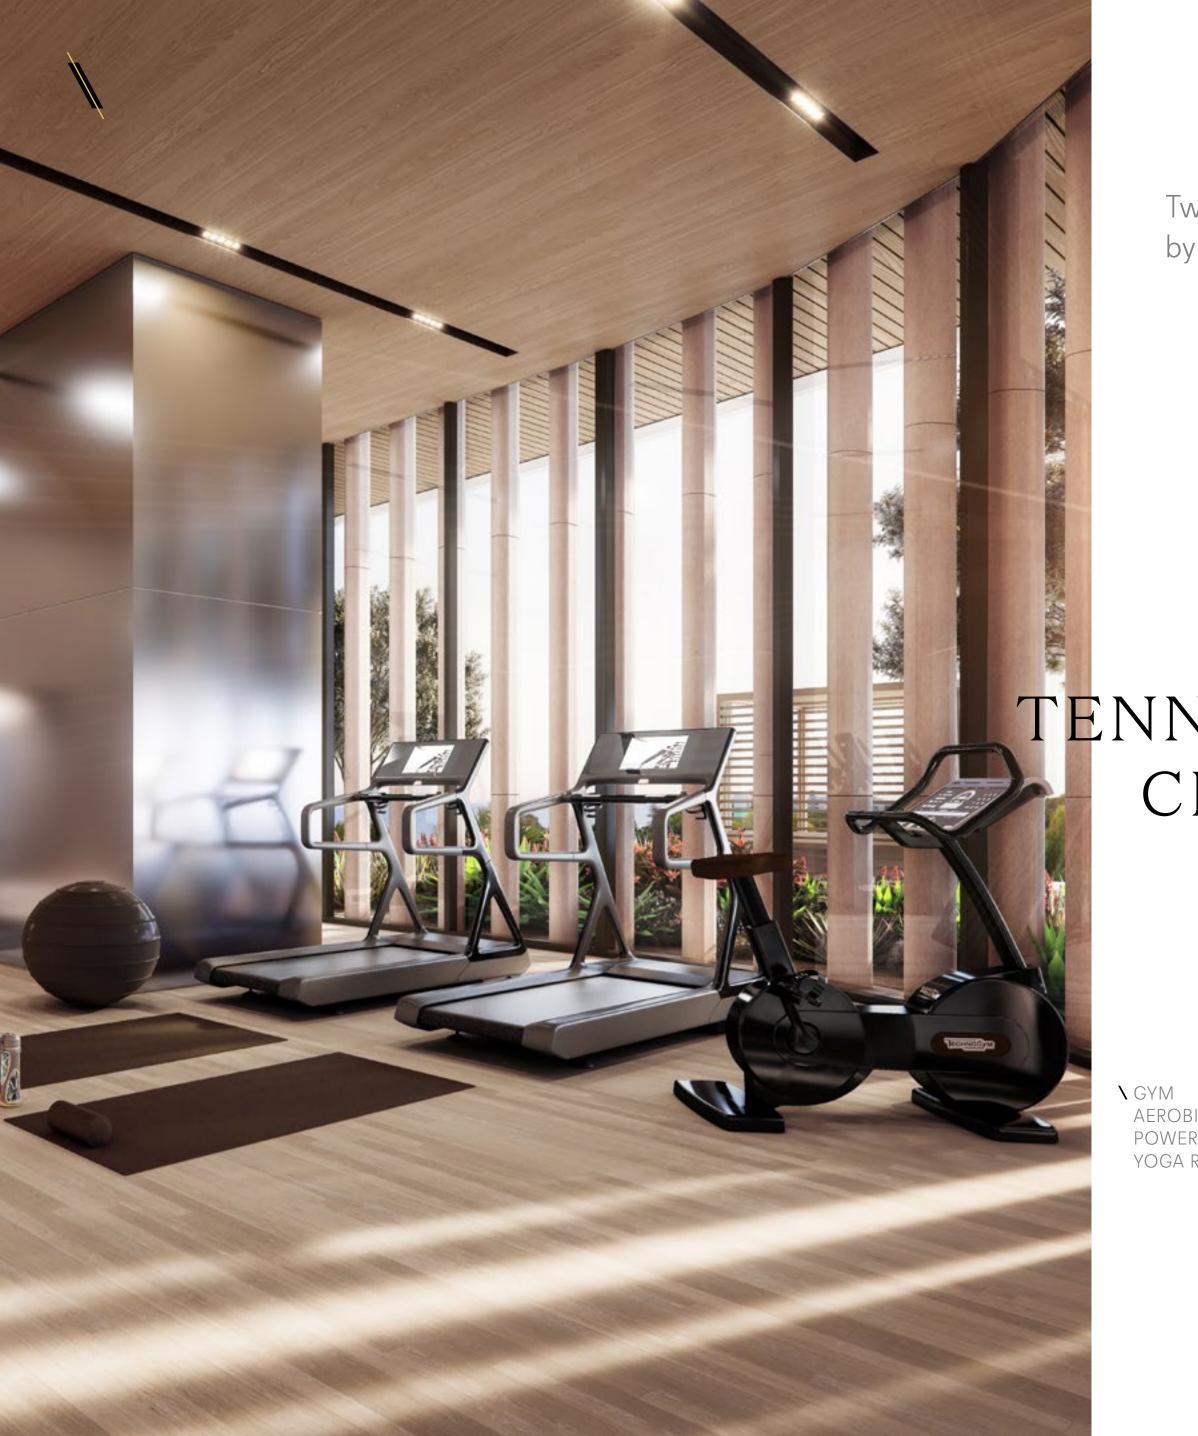

## GYM TENNIS COURT CINEMA

**\**CINEMA

AEROBIC ROOM: 90 SQ M. POWER ROOM: 75 SQ.M. YOGA ROOM: 55 SQ.M.

 $\mathbf{V}$  AERIAL VIEW