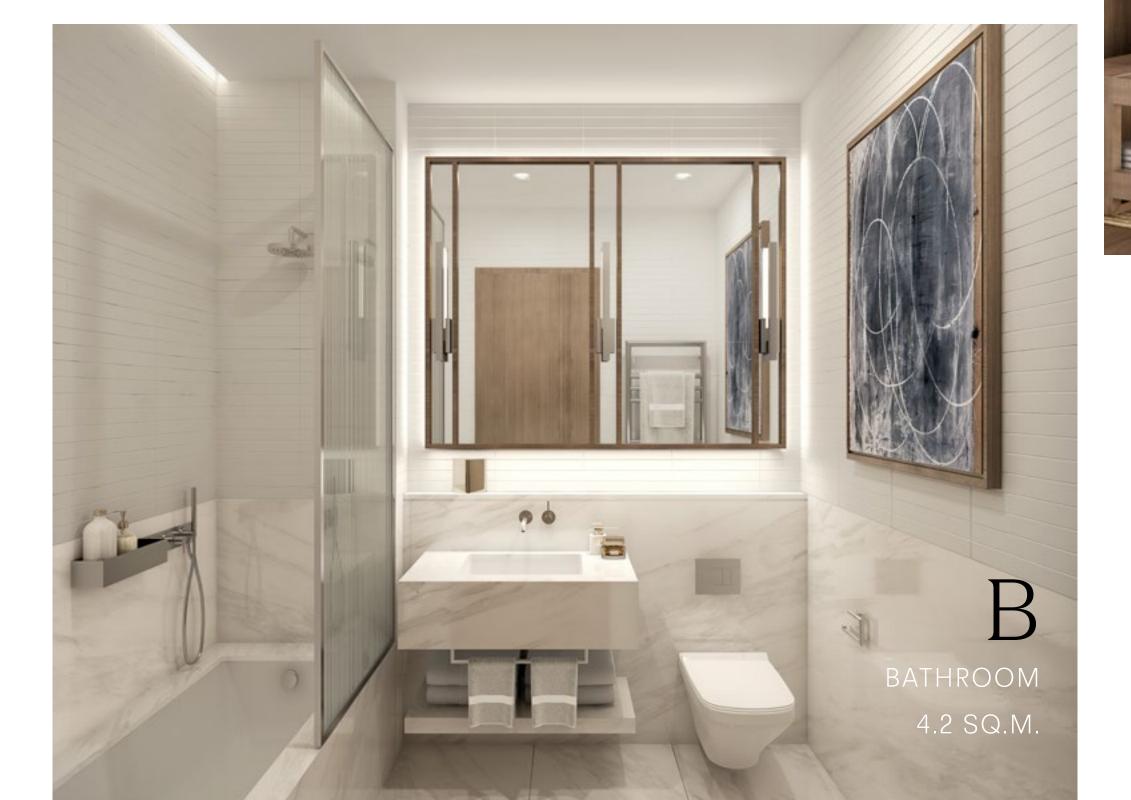

### INTERIORS

Cl LIVING ROOM 45 SQ.M.\*

> Cl KITCHEN 45 SQ.M.\*

INTERIORS

Cl bedroom 15 sq.m.

 SECONDARY BATHROOM MATERIALS & FINISHES
01. GLAZED PORCELAIN TILES
VERTICAL
02. MARBLE ON FLOOR AND WALLS
03. PLAIN SILVER MIRROR
04. LIGHT OAK VENEER TO JOINERY