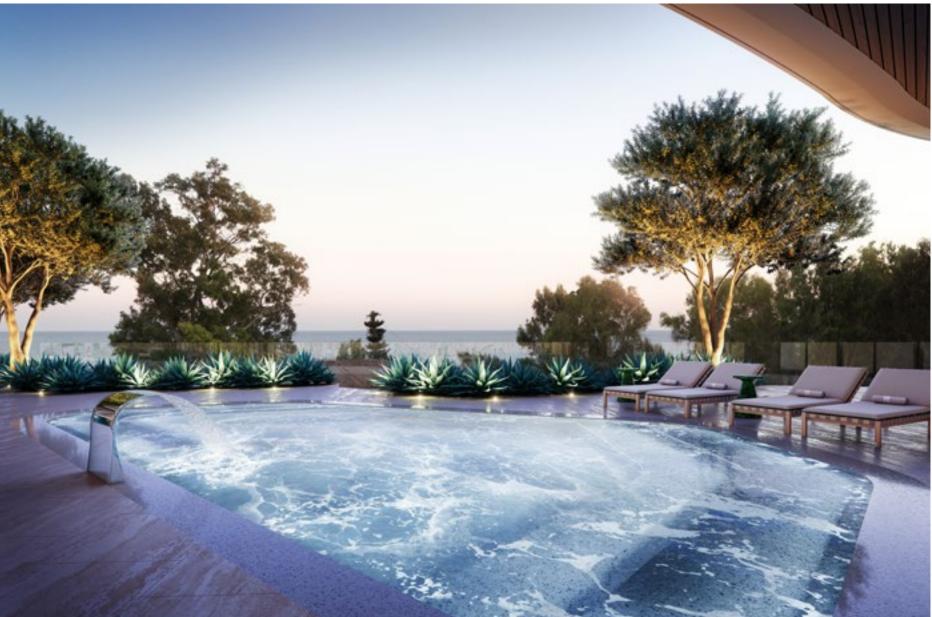

**\**HYDROPOOL 47 SQ.M.

Water invites both tranquility and vitality. It is imbued in NEO's DNA. At the edge of the Mediterranean, four private pools are designed to complement the beauty of the sea.

**\** TREATMENT ROOM