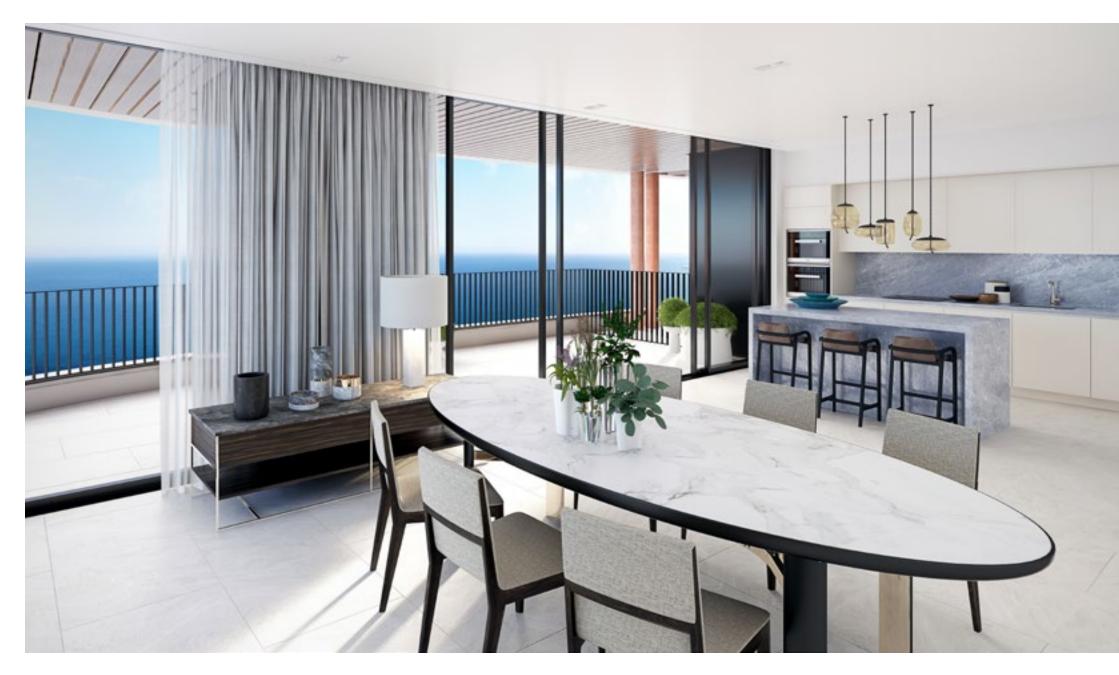

LLAS

- Surrounded by light and breeze.
- Imbued with Mediterranean character.
- NEO sky villas were deliberately and thoughtfully
- Designed to ensure a true inside/out experience,
  - Embodying the traditional Cypriot way of life.













### INTERIORS



Bedroom









### INTERIORS











B LIVING ROOM 49 SQ.M.

### INTERIORS





### \*INCLUDING LIVING/DINING/KITCHEN

### INTERIORS



Cl LIVING ROOM 45 SQ.M.\*

> Cl KITCHEN 45 SQ.M.\*





INTERIORS

Cl bedroom 15 sq.m.





 SECONDARY BATHROOM MATERIALS & FINISHES
01. GLAZED PORCELAIN TILES
VERTICAL
02. MARBLE ON FLOOR AND WALLS
03. PLAIN SILVER MIRROR
04. LIGHT OAK VENEER TO JOINERY





INTERIORS

### LIVING ROOM 47 SQ.M.\*

\*INCLUDING LIVING/ DINING/KITCHEN







D BEDROOM 17 SQ.M.

### INTERIORS

KITCHEN 47 SQ.M.\*









### The romantic Riviera lifestyle along the shores of the Mediterranean has long captured the imagination. Limassol is the next chapter.







Make discoveries on land or sea, explore under the waves or up in the mountains.



## ON THE SEA AND SHORE



LIMASSOL LIFESTYLE





CONTACT

WORLDWIDE RESIDENCY PTE LTD info@worldwideresidency.com Tel: +65 911 73730

NEO