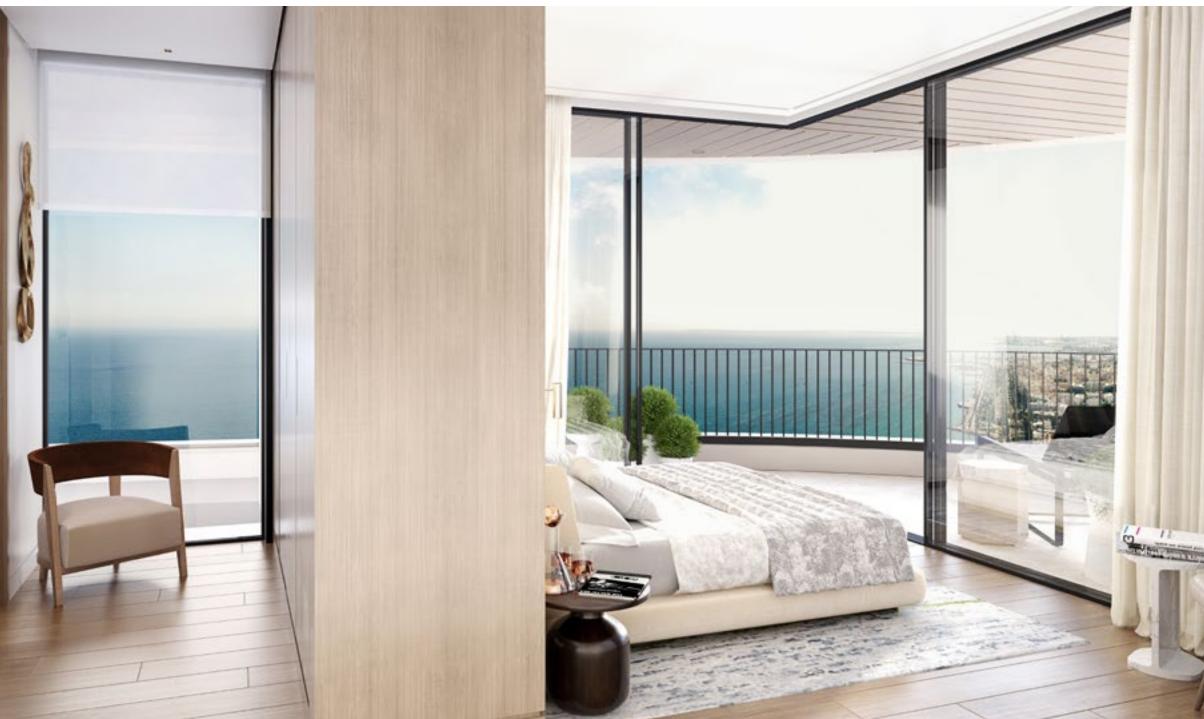

### INTERIORS

Bedroom

### LIVING ROOM 47 SQ.M.\*

\*INCLUDING LIVING/ DINING/KITCHEN

D BEDROOM 17 SQ.M.