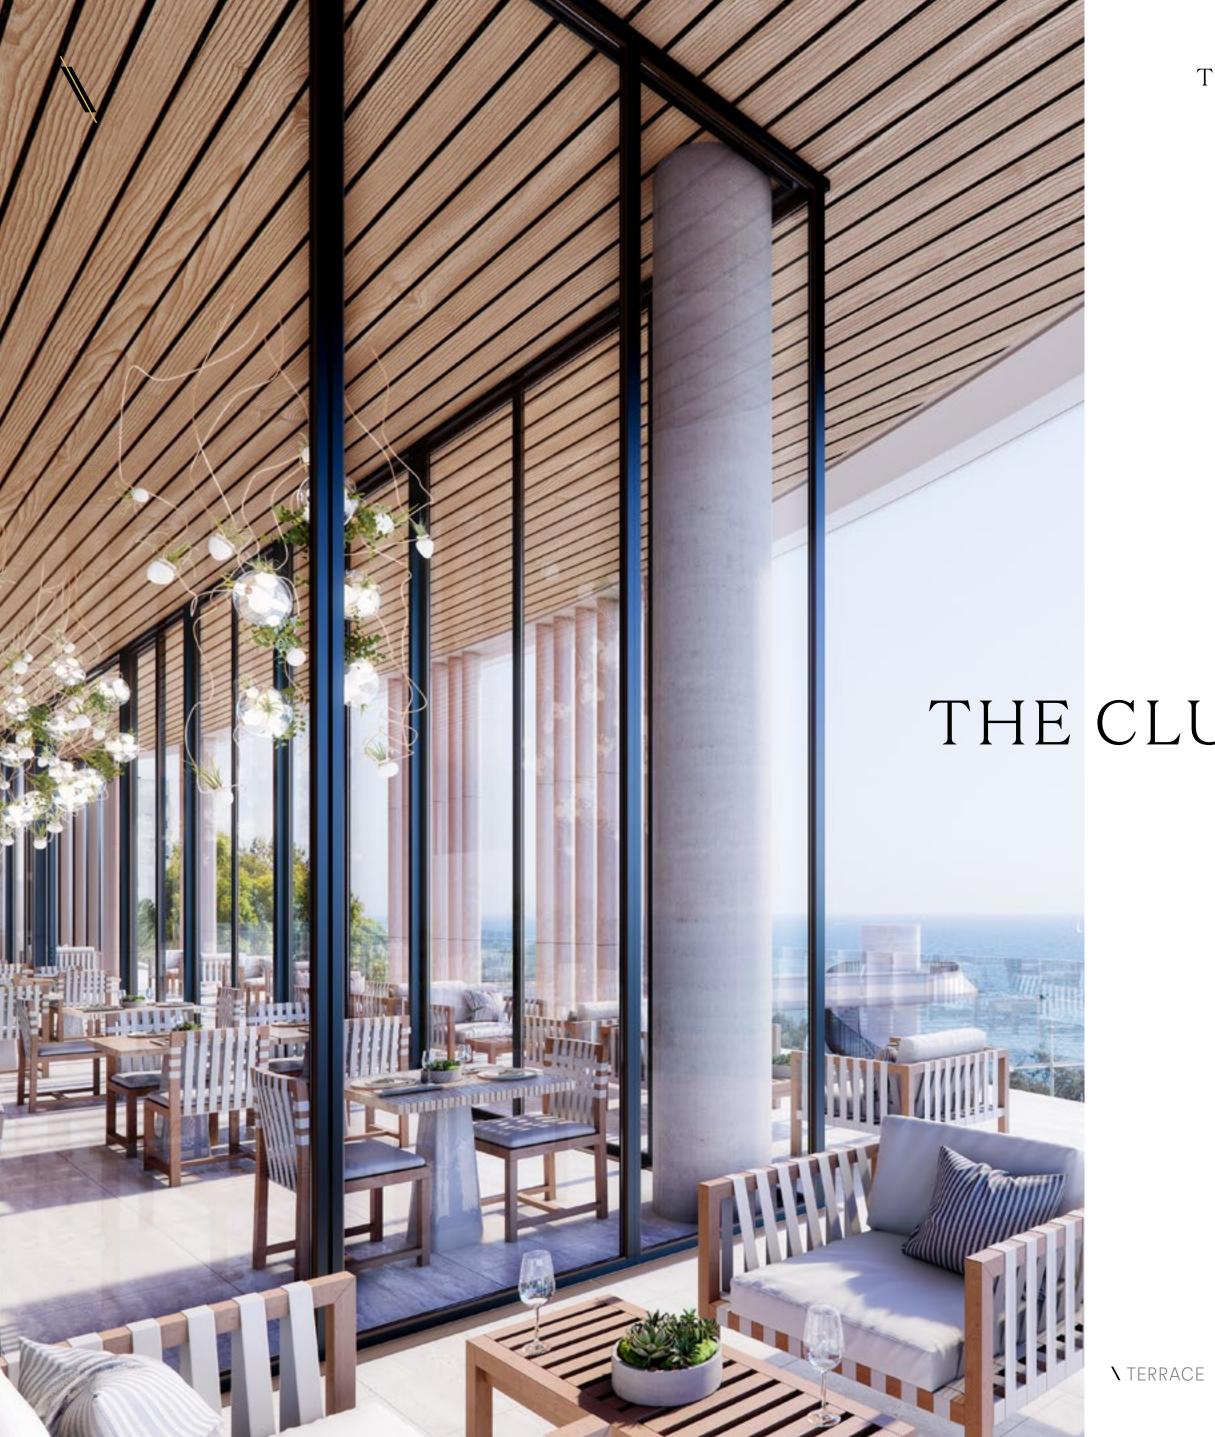

## THE CLUB & DINING

 $\mathbf{\lambda}$  interior

**\**JUICE BAR

Spaces for you. Places to meet. An immersive lifestyle from day to night.

**\** PODIUM BAR

### THE PLAZA

The Plaza. A landmark. A connection. A sense of place. Creating a new destination for Limassol.

THE PLAZA

Dining at the NEO club combines world-class cuisine with unbroken views and the finest personal service.