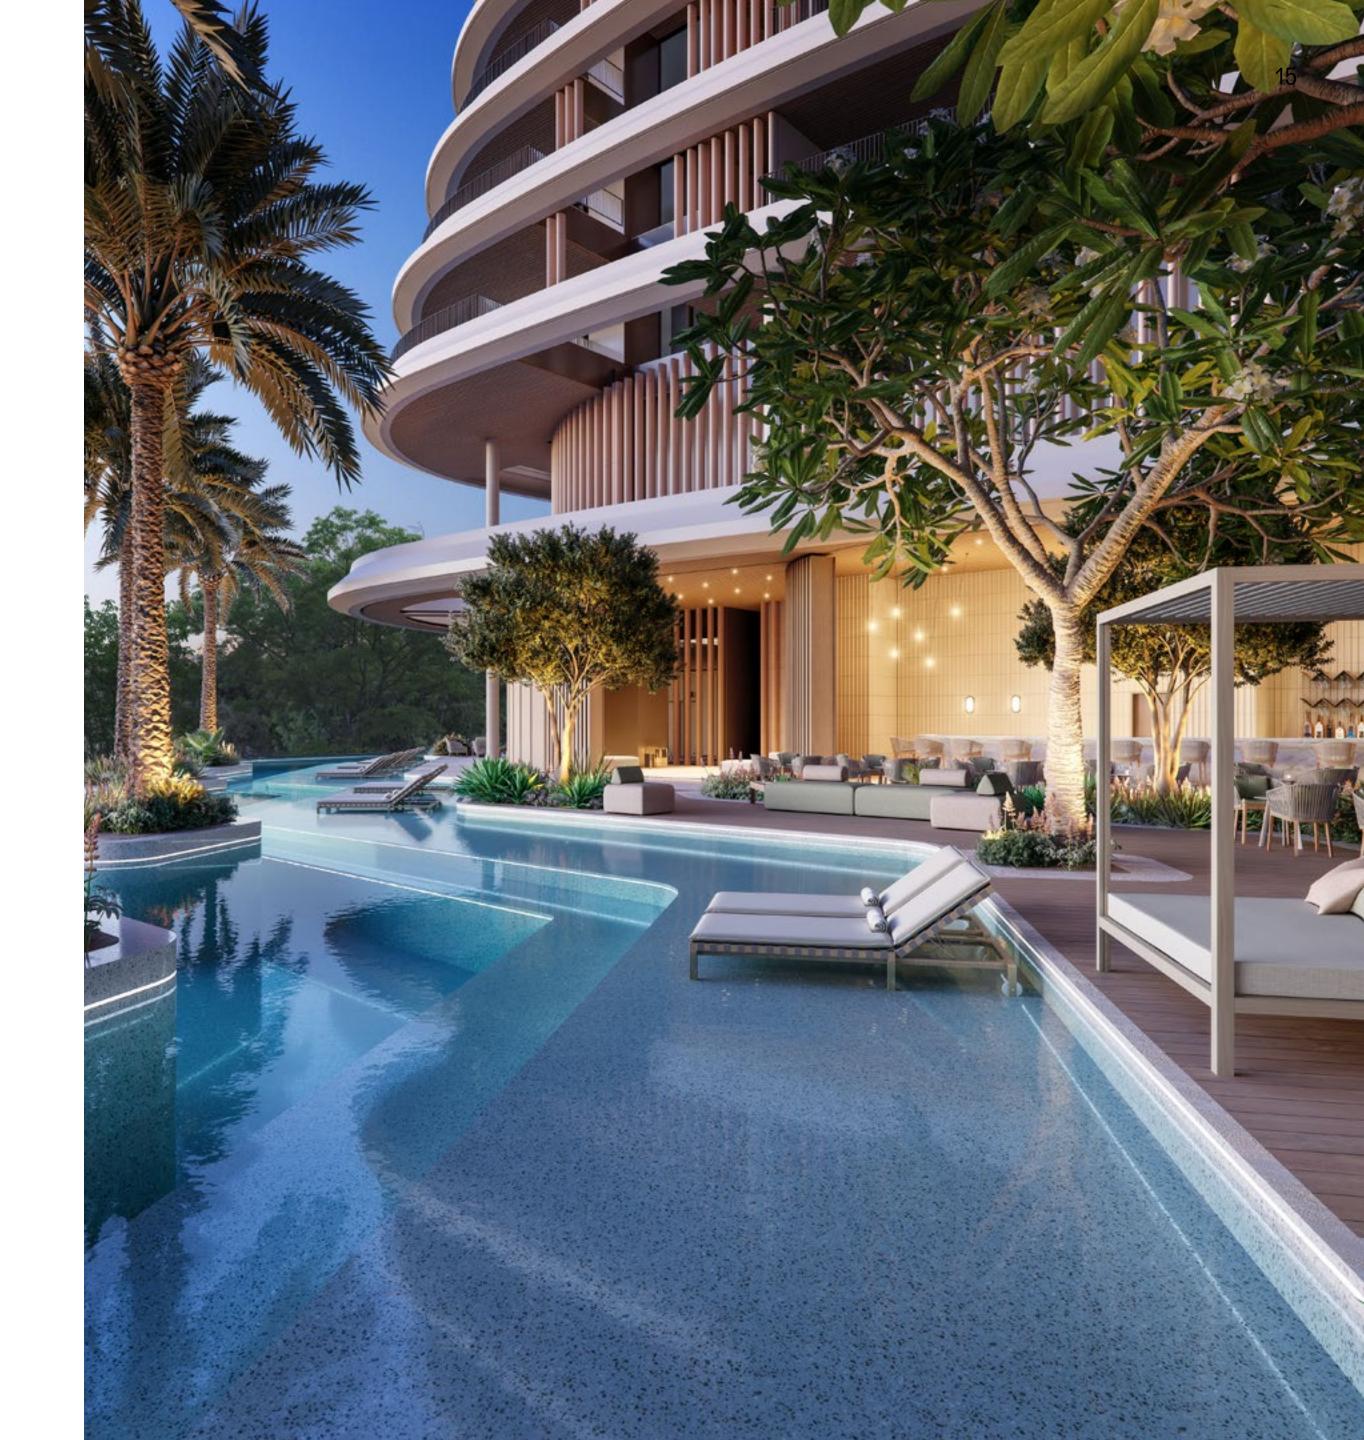

## THE AMENITIES

Water invites both tranquility and vitality. It is imbued in NEO's DNA. At the edge of the Mediterranean, four private pools, wellness spa and the fitness suite are designed to complement the beauty of the sea.

**\**HYDROPOOL 47 SQ.M.

Water invites both tranquility and vitality. It is imbued in NEO's DNA. At the edge of the Mediterranean, four private pools are designed to complement the beauty of the sea.

**\** TREATMENT ROOM