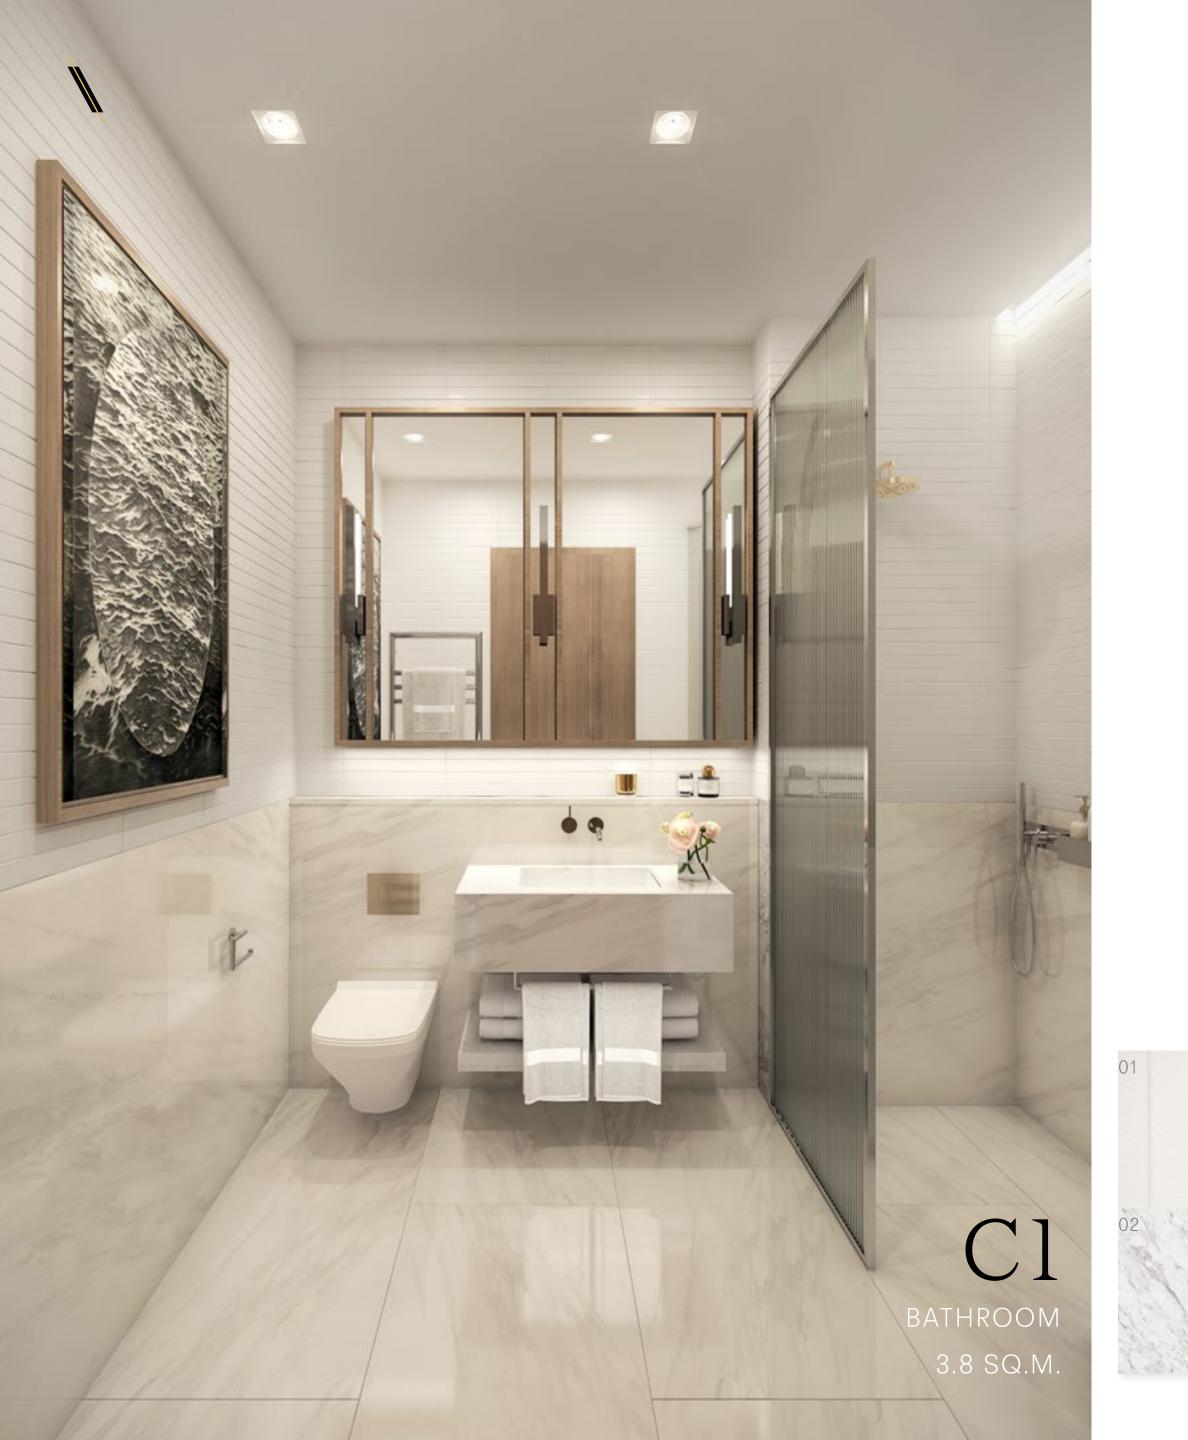

### INTERIORS

Cl LIVING ROOM 45 SQ.M.\*

> Cl KITCHEN 45 SQ.M.\*

INTERIORS

Cl bedroom 15 sq.m.

 SECONDARY BATHROOM MATERIALS & FINISHES
01. GLAZED PORCELAIN TILES
VERTICAL
02. MARBLE ON FLOOR AND WALLS
03. PLAIN SILVER MIRROR
04. LIGHT OAK VENEER TO JOINERY