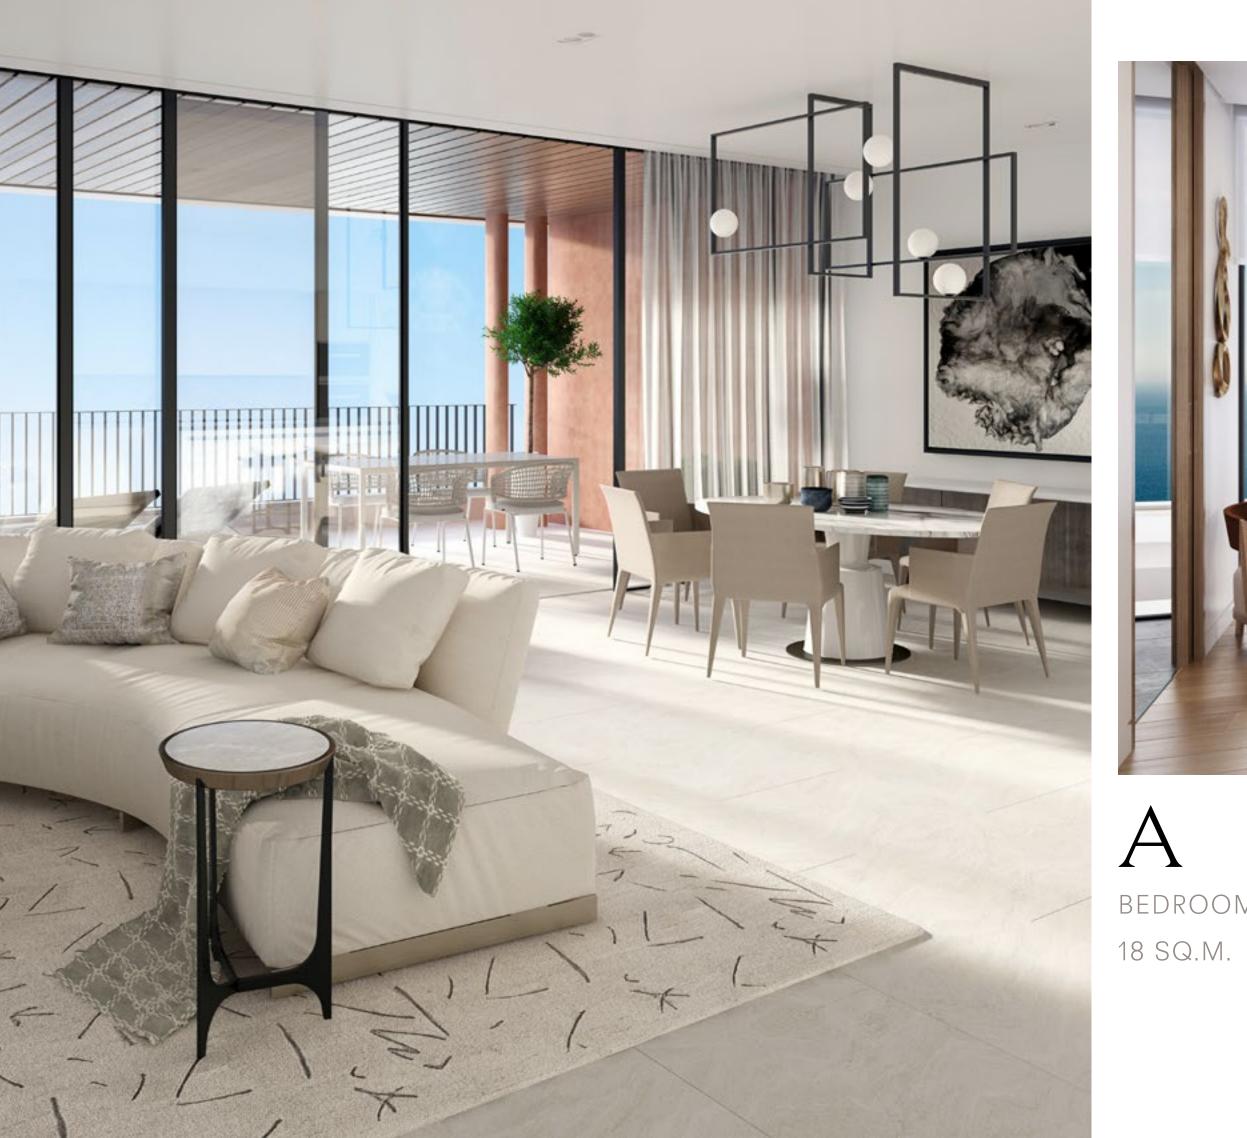

LAZA

Dining at the NEO club combines world-class cuisine with unbroken views and the finest personal service.



20

## THE CLUB & DINING

 $\mathbf{\lambda}$  interior





**\**JUICE BAR



Spaces for you. Places to meet. An immersive lifestyle from day to night.



**\** PODIUM BAR

### THE PLAZA

**\** POOL BAR

## BARS



Six-star service, personal assistance, bespoke attention. Curated living designed for dynamic, modern lives. NEO is your home, but it comes complete with hotel-style full-service concierge.

## PREMIUM HOSPITALITY



## SKY VILLAS

- Surrounded by light and breeze.
- Imbued with Mediterranean character.
- NEO sky villas were deliberately and thoughtfully
- Designed to ensure a true inside/out experience,
  - Embodying the traditional Cypriot way of life.













### INTERIORS



Bedroom









### INTERIORS











B LIVING ROOM 49 SQ.M.

### INTERIORS





### \*INCLUDING LIVING/DINING/KITCHEN

### INTERIORS



Cl LIVING ROOM 45 SQ.M.\*

> Cl KITCHEN 45 SQ.M.\*





INTERIORS

Cl bedroom 15 sq.m.





 SECONDARY BATHROOM MATERIALS & FINISHES
01. GLAZED PORCELAIN TILES
VERTICAL
02. MARBLE ON FLOOR AND WALLS
03. PLAIN SILVER MIRROR
04. LIGHT OAK VENEER TO JOINERY





INTERIORS

### LIVING ROOM 47 SQ.M.\*

\*INCLUDING LIVING/ DINING/KITCHEN







D BEDROOM 17 SQ.M.

### INTERIORS

KITCHEN 47 SQ.M.\*









### The romantic Riviera lifestyle along the shores of the Mediterranean has long captured the imagination. Limassol is the next chapter.







Make discoveries on land or sea, explore under the waves or up in the mountains.



## ON T