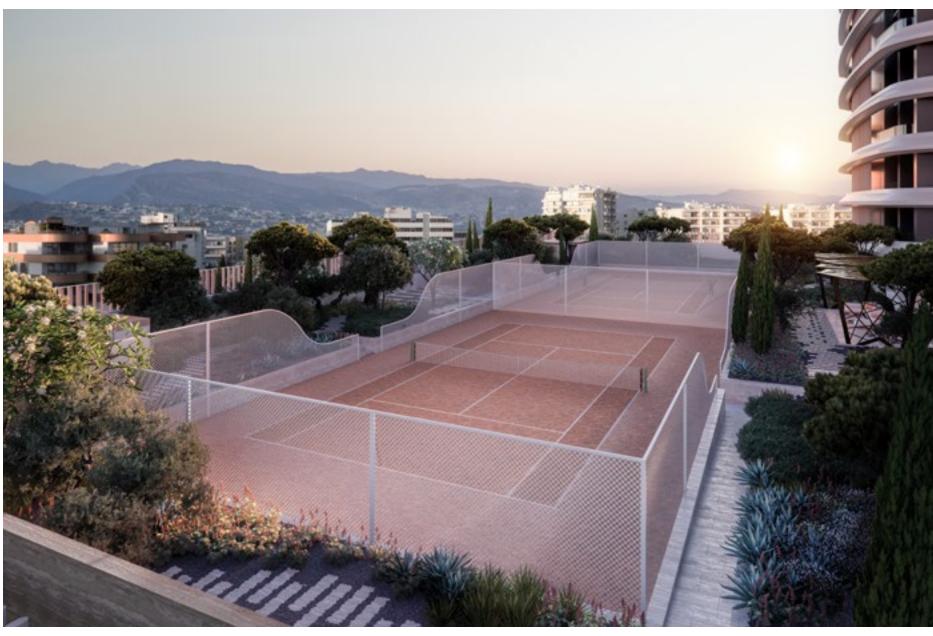

### AMENITIES

Two clay tennis courts, framed by lush plants and trees.

## GYM TENNIS COURT CINEMA

**\**CINEMA

AEROBIC ROOM: 90 SQ M. POWER ROOM: 75 SQ.M. YOGA ROOM: 55 SQ.M.

 $\mathbf{V}$  AERIAL VIEW