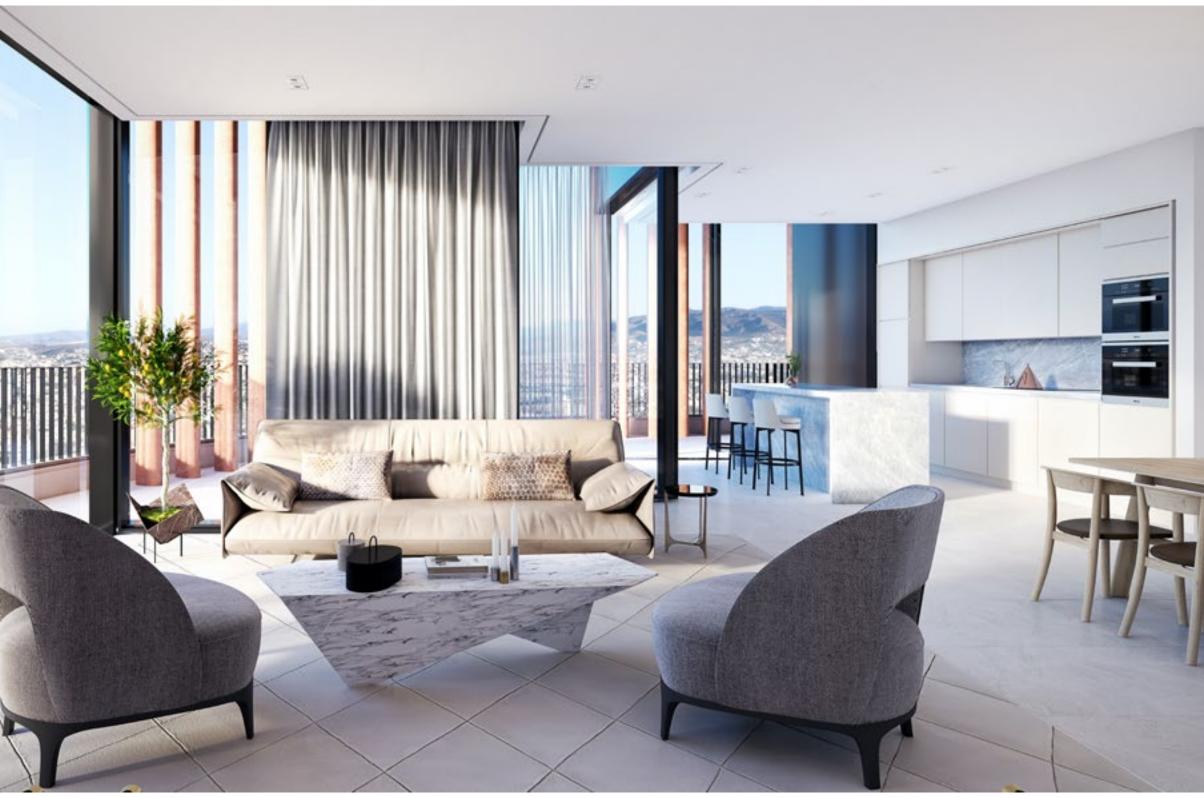

### INTERIORS

B LIVING ROOM 49 SQ.M.

### INTERIORS

Cl LIVING ROOM 45 SQ.M.\*

> Cl KITCHEN 45 SQ.M.\*

INTERIORS

Cl bedroom 15 sq.m.

 SECONDARY BATHROOM MATERIALS & FINISHES
01. GLAZED PORCELAIN TILES
VERTICAL
02. MARBLE ON FLOOR AND WALLS
03. PLAIN SILVER MIRROR
04. LIGHT OAK VENEER TO JOINERY

### LIVING ROOM 47 SQ.M.\*

\*INCLUDING LIVING/ DINING/KITCHEN

D BEDROOM 17 SQ.M.

### INTERIORS

KITCHEN 47 SQ.M.\*