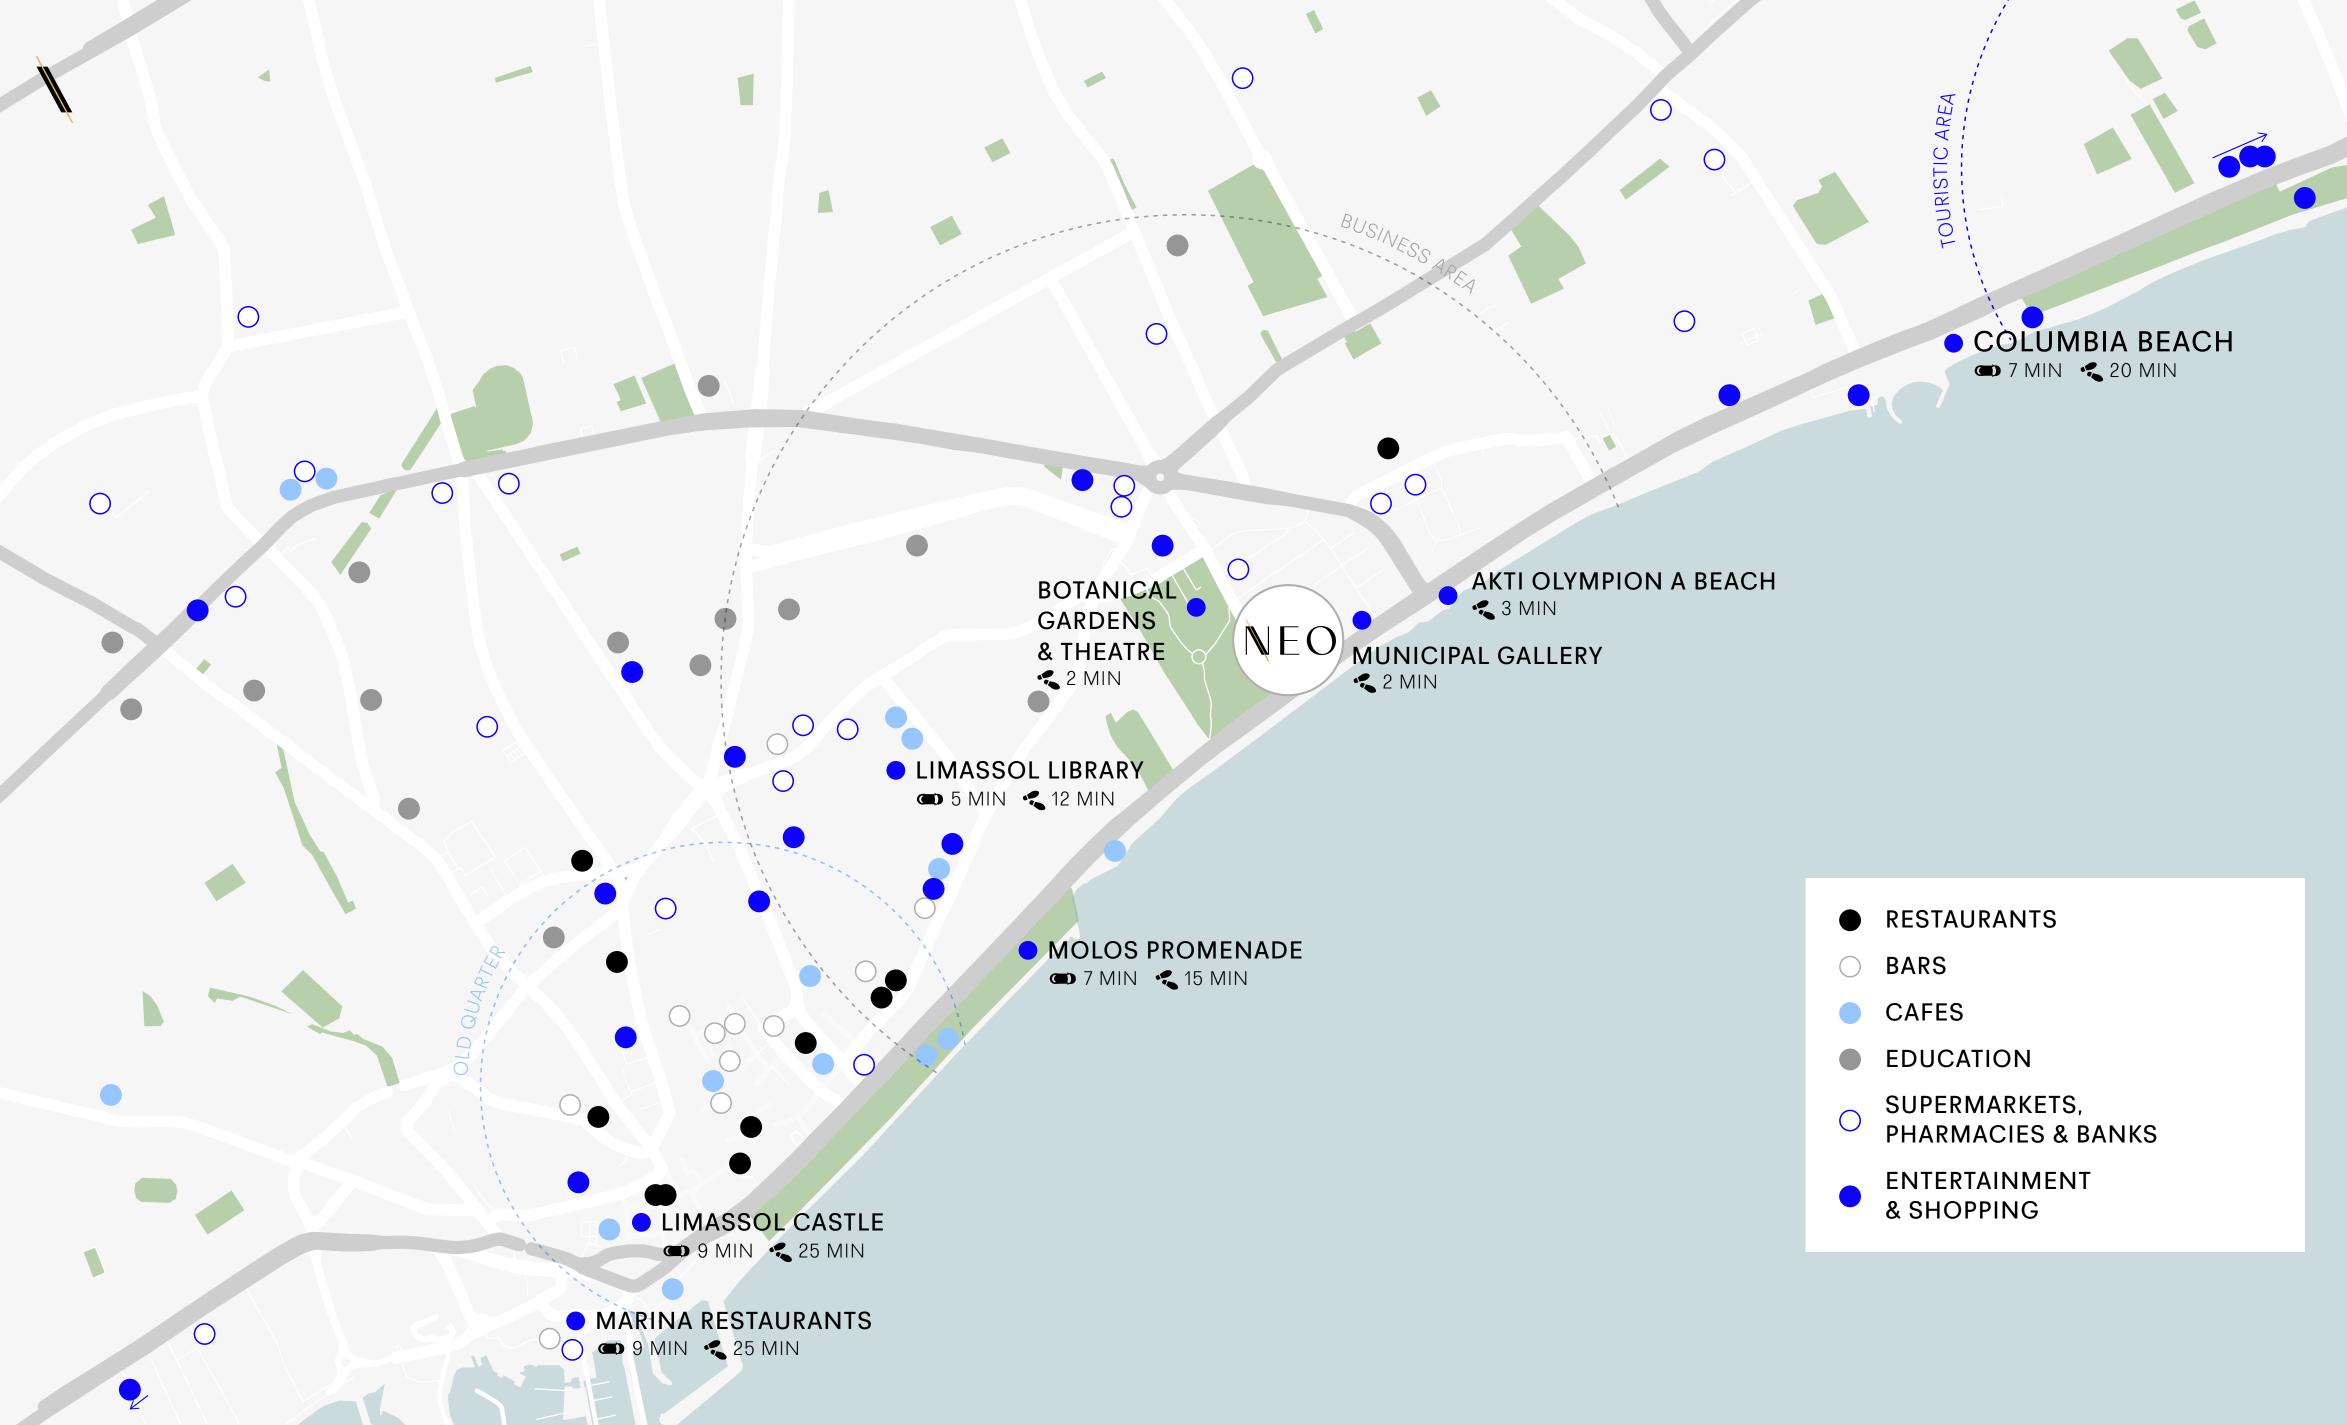

## ON YOUR DOORSTEP

A city of choice. Wash sandy toes in the warm waves on unspoilt beaches. Enjoy the cosmopolitan nature of urban life.

With a shoreline stretching as far as they eye can see, Limassol is not your usual city. 16 kilometres of Blue Flag beachfront framed with clear blue water and golden sand is on your doorstep. This unparalleled location also provides NEO's far-reaching views. The surrounding areas are protected in perpetuity – no future high-rise buildings will interfere with the development's unspoilt vistas from every floor. When you do venture out, the Cypriot island climate offers endless opportunities to be outdoors and revel in a natural paradise: the perfect lifestyle for keeping mind, body and soul in harmony.

### A CENTRAL LOCATION

LIMASSOL PUBLIC GALLERY

HISTORIC VILLA