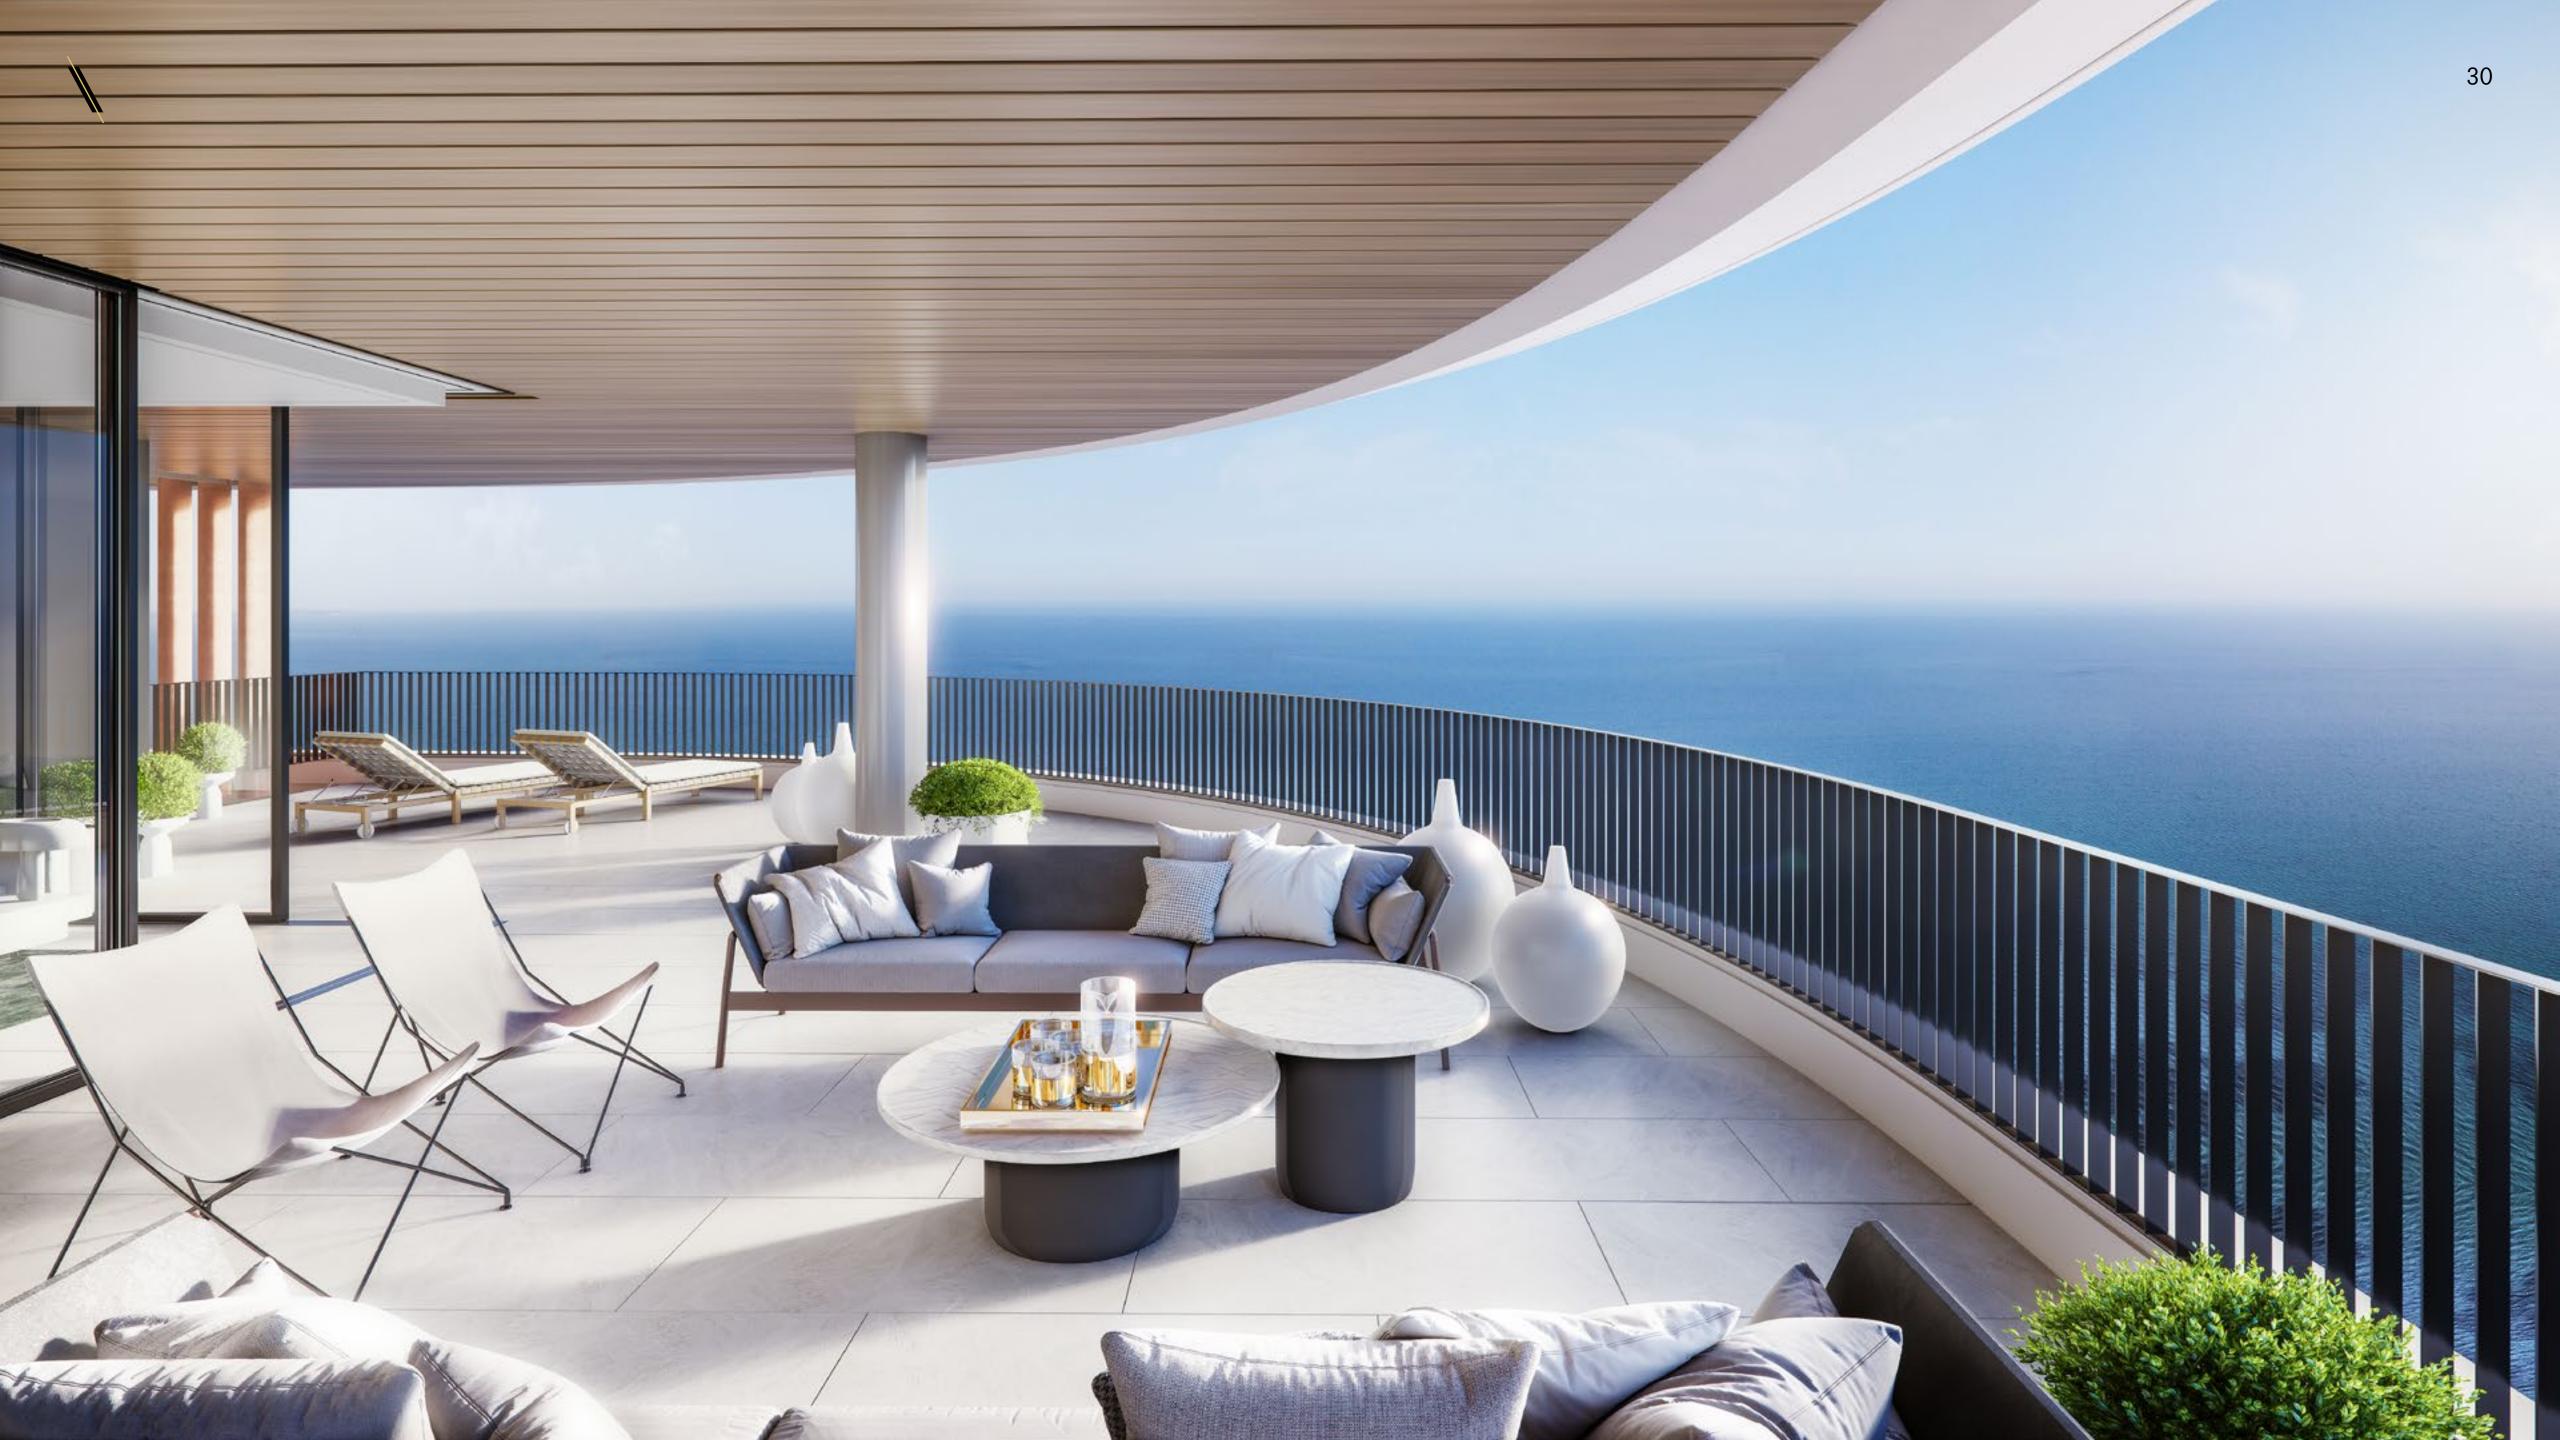

## SKY VILLAS

- Surrounded by light and breeze.
- Imbued with Mediterranean character.
- NEO sky villas were deliberately and thoughtfully
- Designed to ensure a true inside/out experience,
  - Embodying the traditional Cypriot way of life.