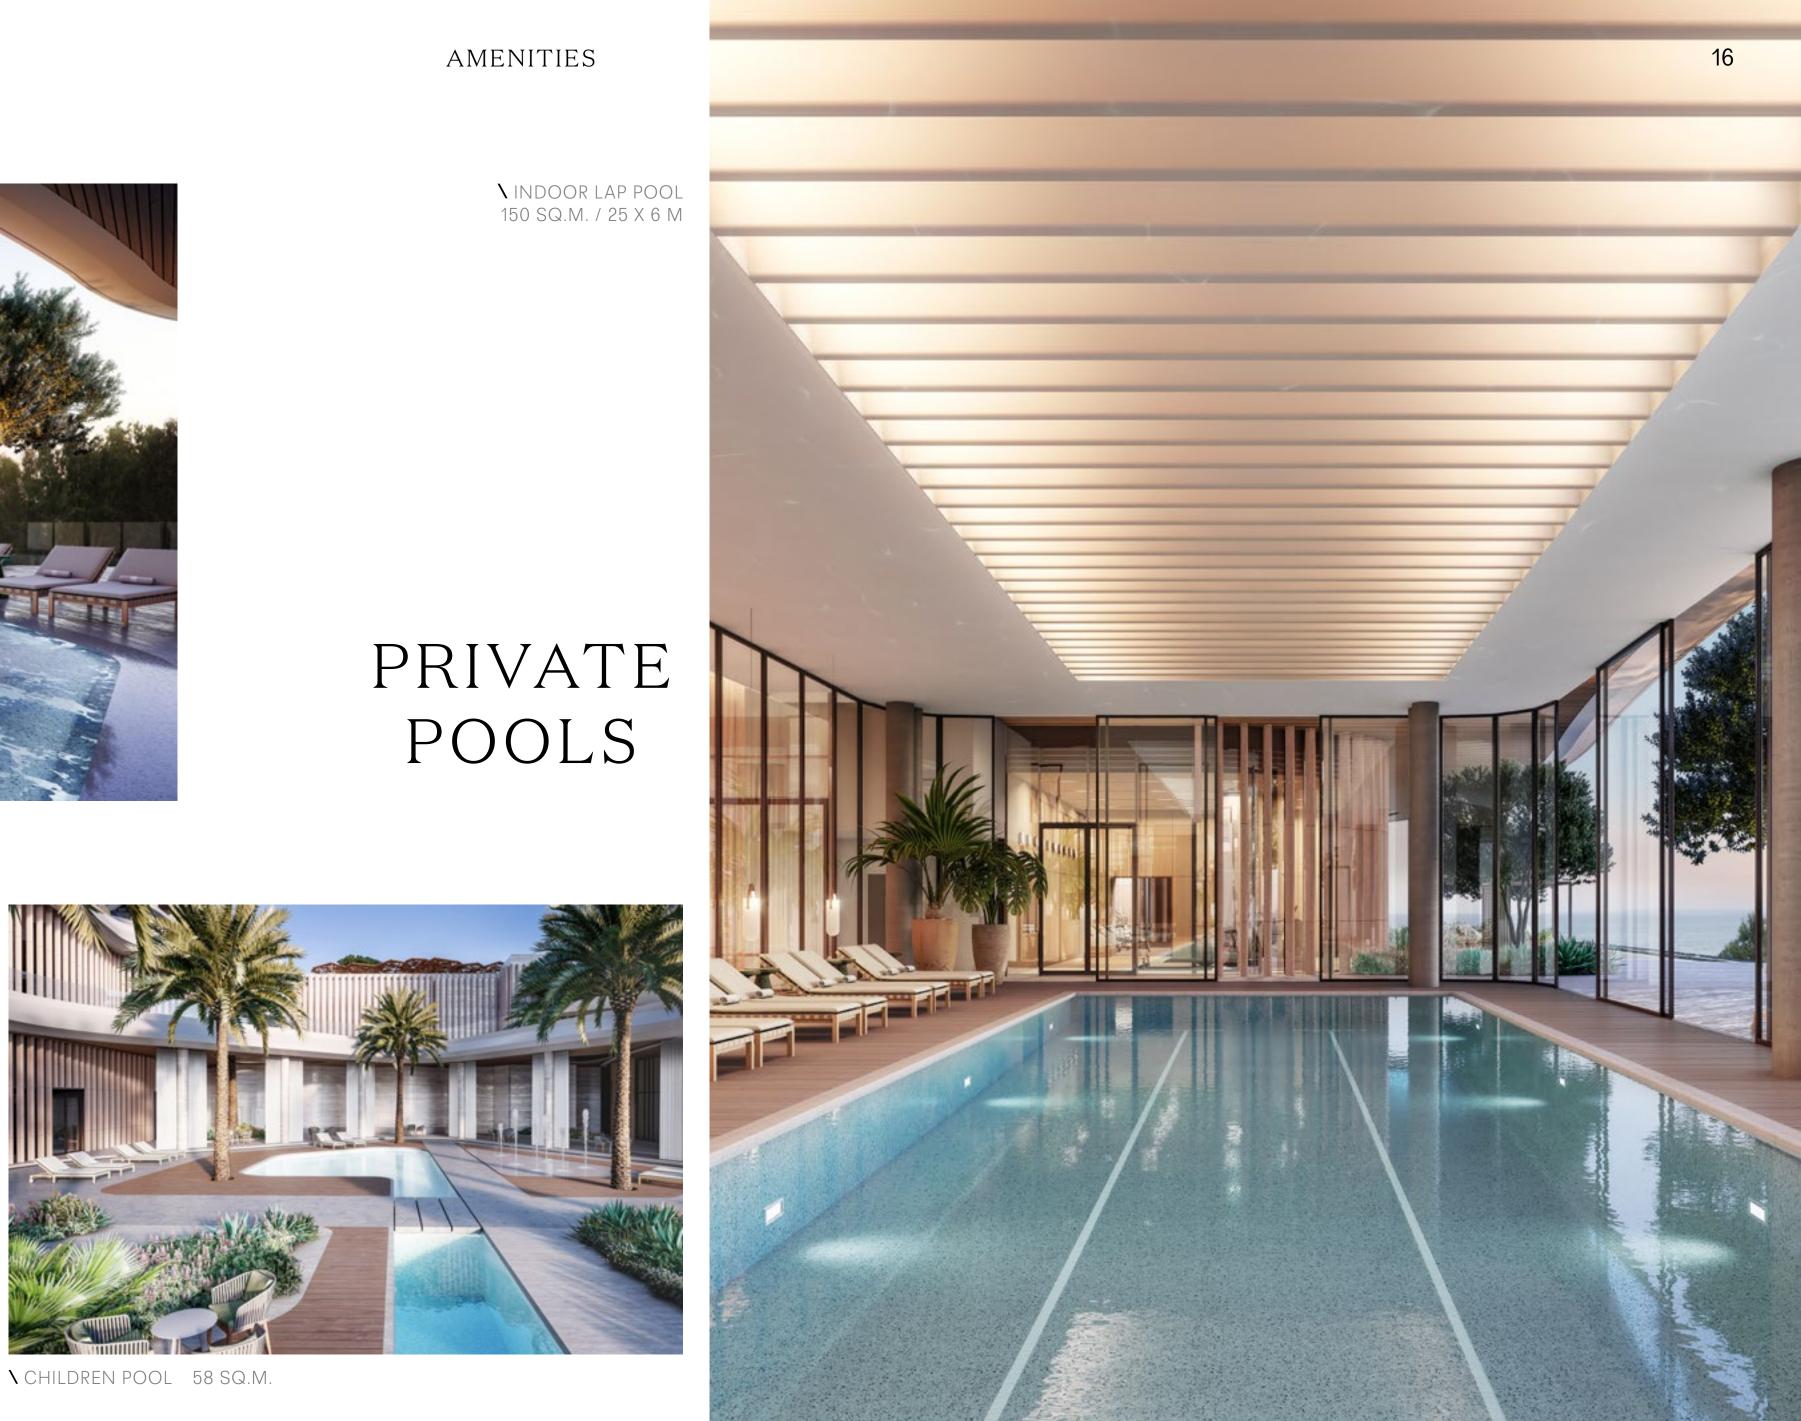

## THE AMENITIES

Water invites both tranquility and vitality. It is imbued in NEO's DNA. At the edge of the Mediterranean, four private pools, wellness spa and the fitness suite are designed to complement the beauty of the sea.

**\**HYDROPOOL 47 SQ.M.

Water invites both tranquility and vitality. It is imbued in NEO's DNA. At the edge of the Mediterranean, four private pools are designed to complement the beauty of the sea.

**\** TREATMENT ROOM