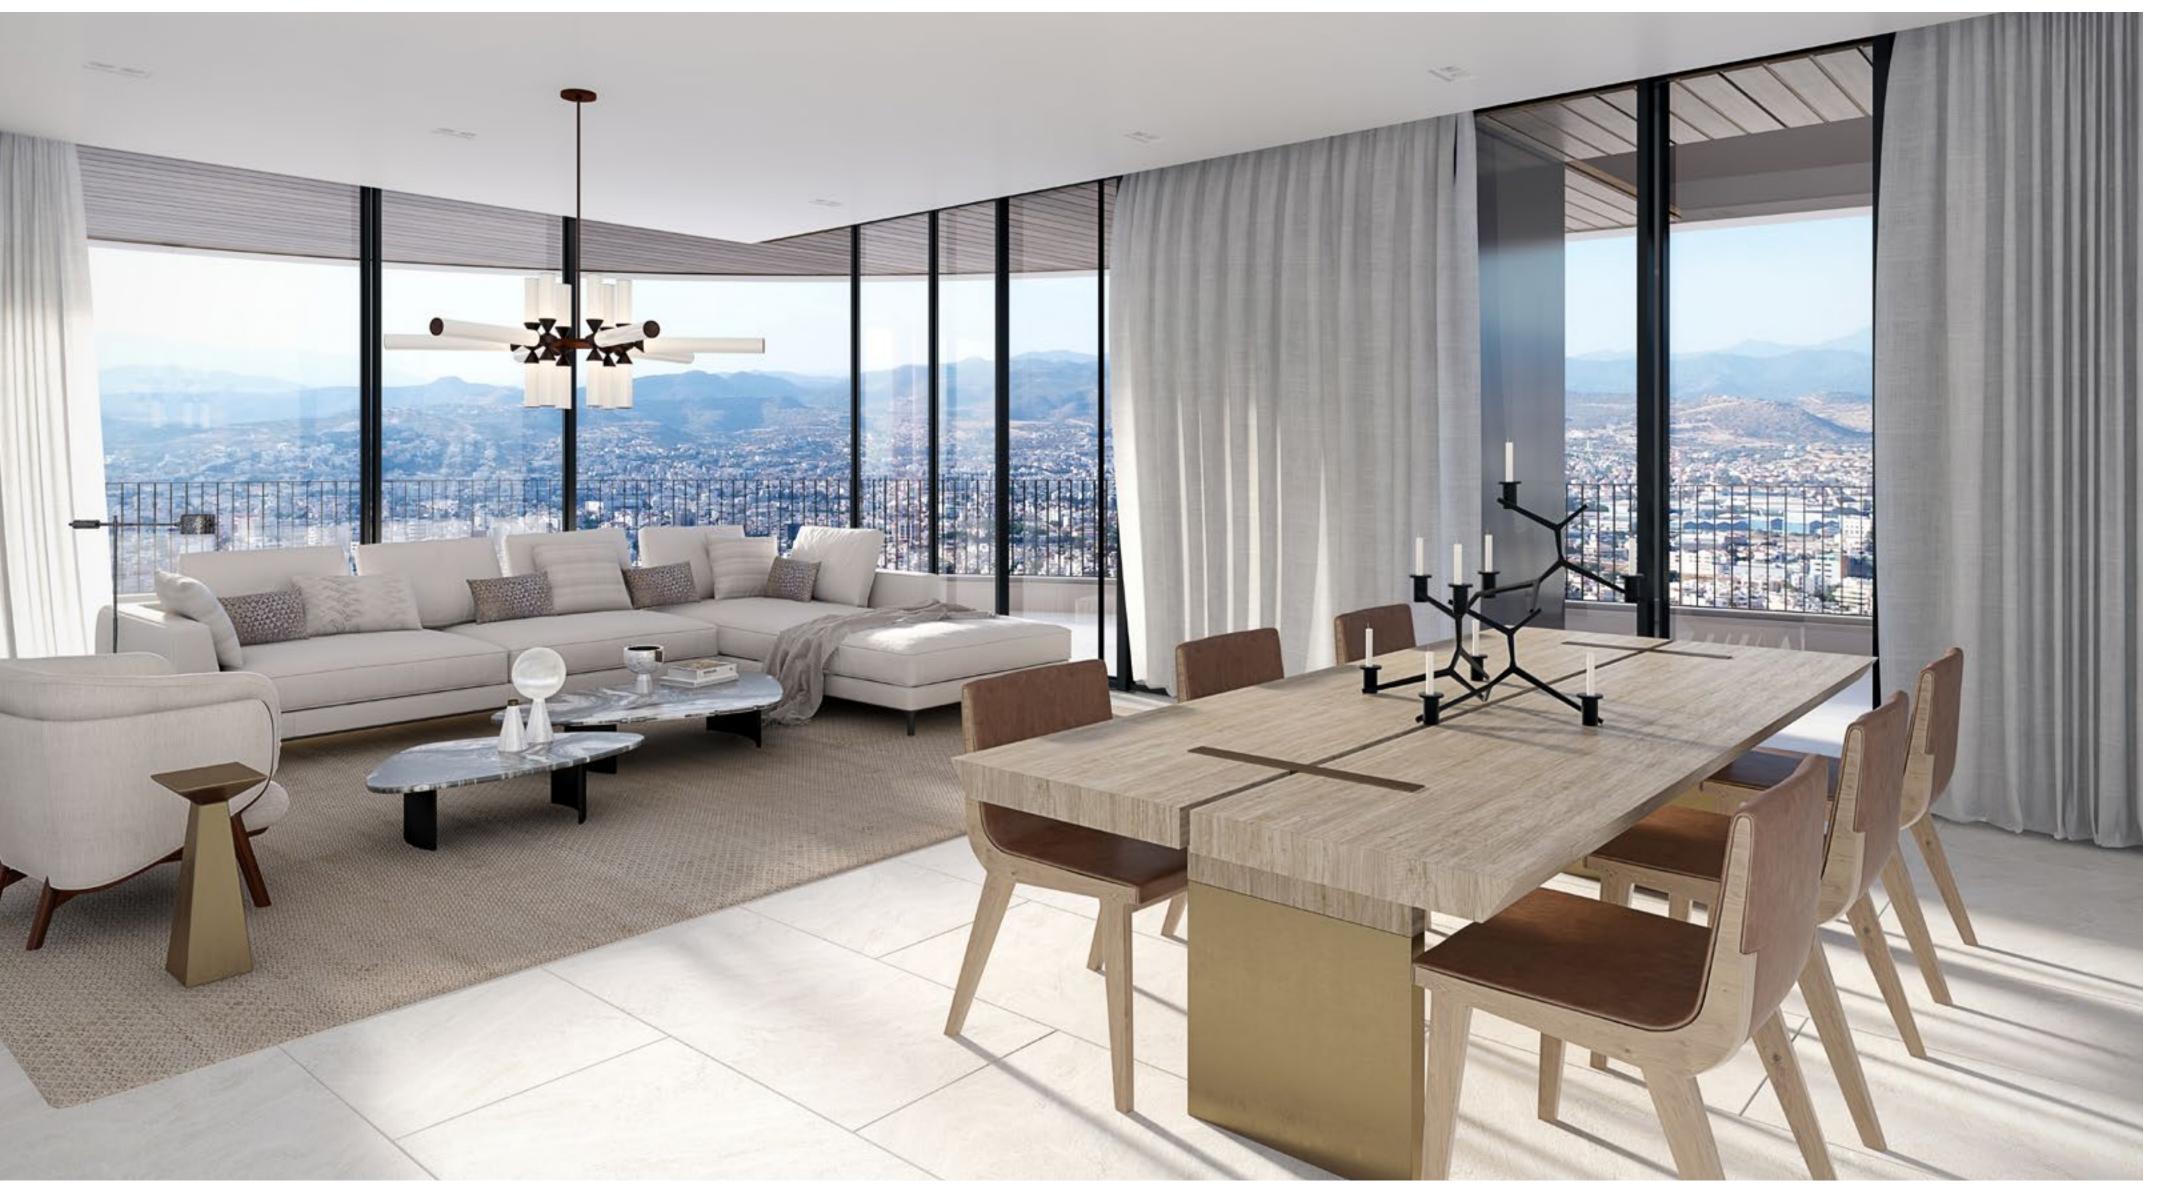

namic, modern lives. NEO is your home, but it comes complete with hotel-style full-service concierge.

## PREMIUM HOSPITALITY



## SKY VILLAS

- Surrounded by light and breeze.
- Imbued with Mediterranean character.
- NEO sky villas were deliberately and thoughtfully
- Designed to ensure a true inside/out experience,
  - Embodying the traditional Cypriot way of life.













### INTERIORS



Bedroom









### INTERIORS











B LIVING ROOM 49 SQ.M.

### INTERIORS





### \*INCLUDING LIVING/DINING/KITCHEN

### INTERIORS



Cl LIVING ROOM 45 SQ.M.\*

> Cl KITCHEN 45 SQ.M.\*





INTERIORS

Cl bedroom 15 sq.m.





 SECONDARY BATHROOM MATERIALS & FINISHES
01. GLAZED PORCELAIN TILES
VERTICAL
02. MARBLE ON FLOOR AND WALLS
03. PLAIN SILVER MIRROR
04. LIGHT OAK VENEER TO JOINERY





INTERIORS

### LIVING ROOM 47 SQ.M.\*

\*INCLUDING LIVING/ DINING/KITCHEN







D BEDROOM 17 SQ.M.

### INTERIORS

KITCHEN 47 SQ.M.\*









### The romantic Riviera lifestyle along the shores of the Mediterranean has long captured the imagination. Limassol is the next chapter.







Make discoveries on land or sea, explore under the waves or up in the mountains.



## ON THE SEA AND SHORE



LIMASSOL LIFESTYLE





CONTACT

WORLDWIDE RESIDENCY PTE LTD info@worldwideresidency.com Tel: +65 911 73730

NEO