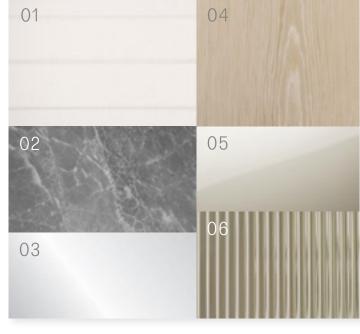

### INTERIORS

Cl LIVING ROOM 45 SQ.M.\*

> Cl KITCHEN 45 SQ.M.\*

INTERIORS

Cl bedroom 15 sq.m.

 SECONDARY BATHROOM MATERIALS & FINISHES
01. GLAZED PORCELAIN TILES
VERTICAL
02. MARBLE ON FLOOR AND WALLS
03. PLAIN SILVER MIRROR
04. LIGHT OAK VENEER TO JOINERY