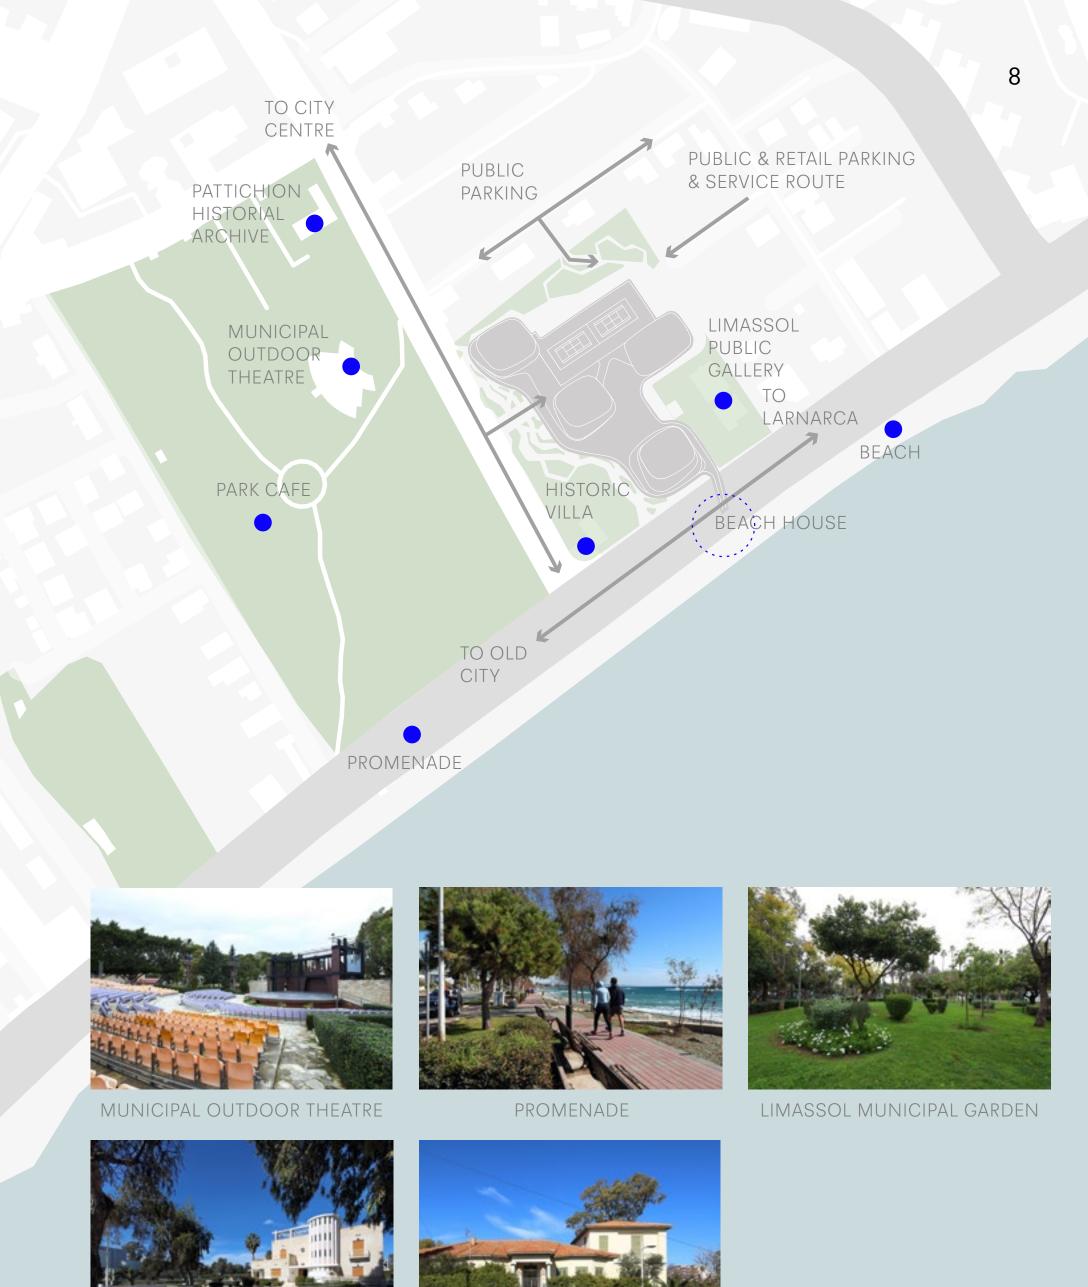

DENS, LONDON









## ON YOUR DOORSTEP

A city of choice. Wash sandy toes in the warm waves on unspoilt beaches. Enjoy the cosmopolitan nature of urban life.

With a shoreline stretching as far as they eye can see, Limassol is not your usual city. 16 kilometres of Blue Flag beachfront framed with clear blue water and golden sand is on your doorstep. This unparalleled location also provides NEO's far-reaching views. The surrounding areas are protected in perpetuity – no future high-rise buildings will interfere with the development's unspoilt vistas from every floor. When you do venture out, the Cypriot island climate offers endless opportunities to be outdoors and revel in a natural paradise: the perfect lifestyle for keeping mind, body and soul in harmony.





### A CENTRAL LOCATION







LIMASSOL PUBLIC GALLERY





HISTORIC VILLA









# RIVA

85 THREE-BEDROOM SKY VILLAS 29 TWO-BEDROOM SKY VILLAS 4 FOUR-BEDROOM SKY VILLAS 4 HALF FLOORS 2 DUPLEXES 1 PENTHOUSE PRIVATE LOBBY ACCESS

# KAIA





## THE AMENITIES

Water invites both tranquility and vitality. It is imbued in NEO's DNA. At the edge of the Mediterranean, four private pools, wellness spa and the fitness suite are designed to complement the beauty of the sea.





**\**HYDROPOOL 47 SQ.M.

Water invites both tranquility and vitality. It is imbued in NEO's DNA. At the edge of the Mediterranean, four private pools are designed to complement the beauty of the sea.







**\** TREATMENT ROOM



**\** SAUNA

Harmony. Balance. Wellbeing. Designed for contemplation. Your retreat, at home.

### AMENITIES

**\** SP