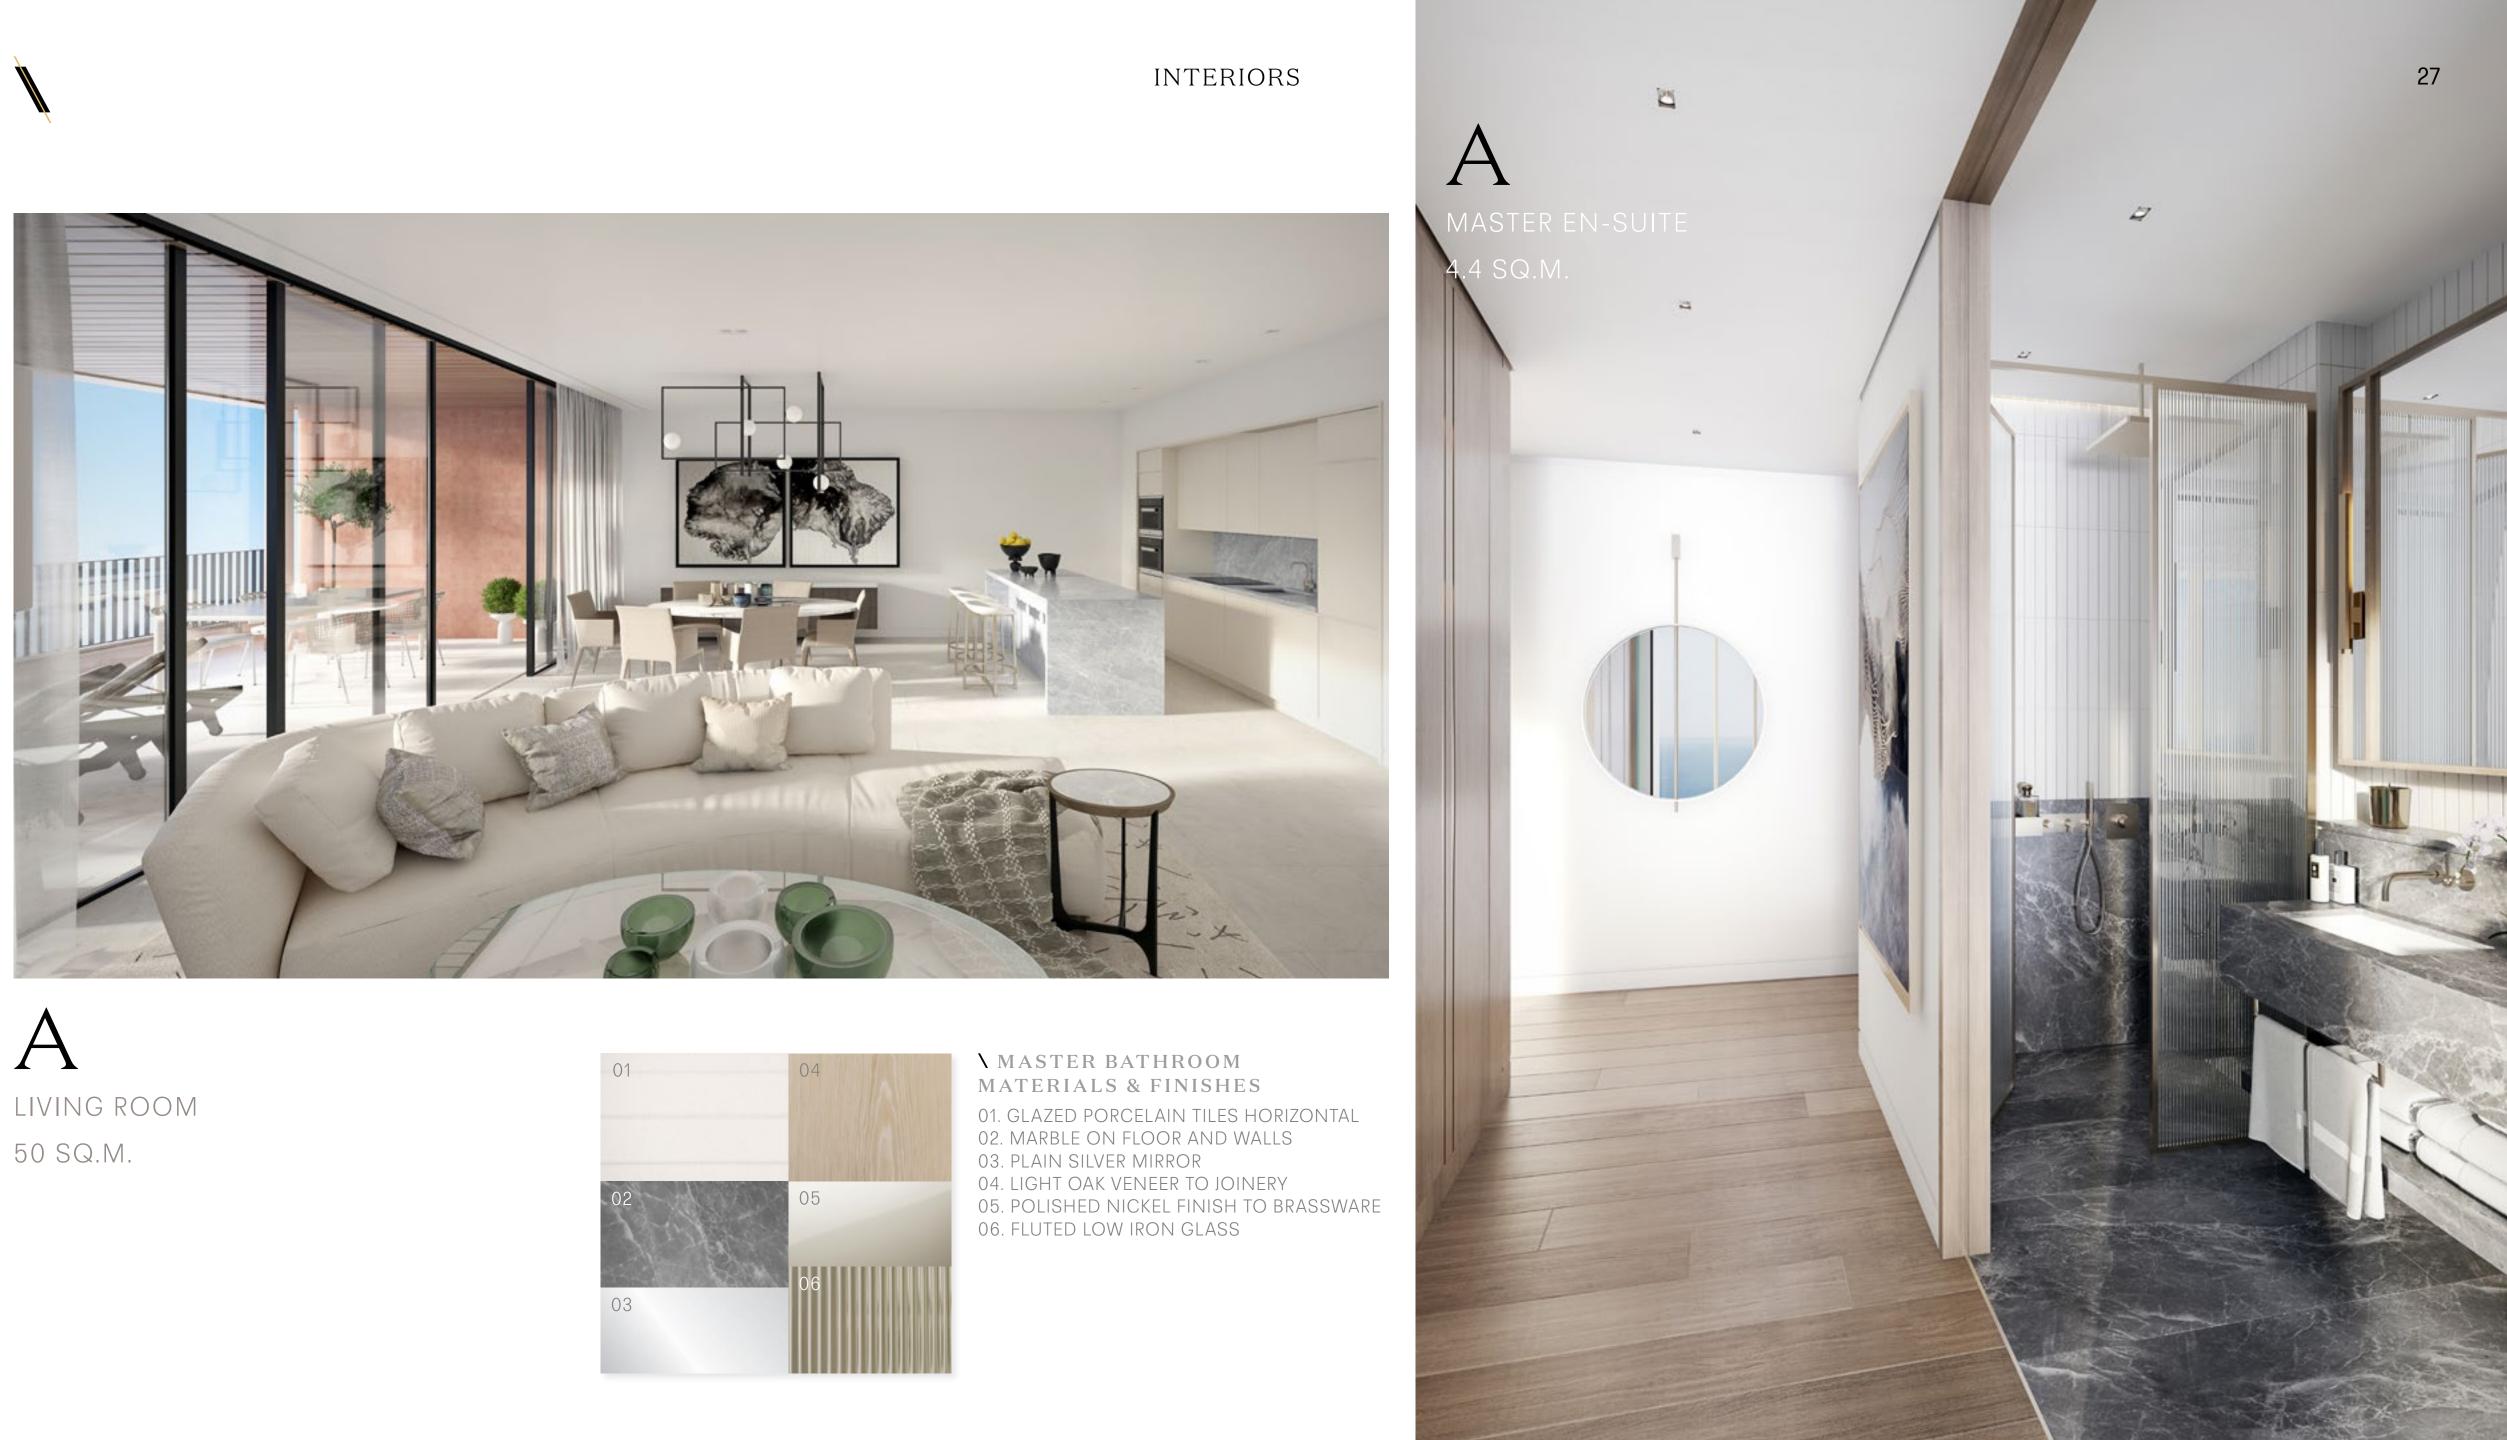

THE PLAZA

Dining at the NEO club combines world-class cuisine with unbroken views and the finest personal service.



20

## THE CLUB & DINING

 $\mathbf{\lambda}$  interior





**\**JUICE BAR



Spaces for you. Places to meet. An immersive lifestyle from day to night.



**\** PODIUM BAR

### THE PLAZA

**\** POOL BAR

## BARS



Six-star service, personal assistance, bespoke attention. Curated living designed for dynamic, modern lives. NEO is your home, but it comes complete with hotel-style full-service concierge.

## PREMIUM HOSPITALITY



## SKY VILLAS

- Surrounded by light and breeze.
- Imbued with Mediterranean character.
- NEO sky villas were deliberately and thoughtfully
- Designed to ensure a true inside/out experience,
  - Embodying the traditional Cypriot way of life.













### INTERIORS



Bedroom









### INTERIORS











B LIVING ROOM 49 SQ.M.

### INTERIORS





### \*INCLUDING LIVING/DINING/KITCHEN

### INTERIORS



Cl LIVING ROOM 45 SQ.M.\*

> Cl KITCHEN 45 SQ.M.\*





INTERIORS

Cl bedroom 15 sq.m.





 SECONDARY BATHROOM MATERIALS & FINISHES
01. GLAZED PORCELAIN TILES
VERTICAL
02. MARBLE ON FLOOR AND WALLS
03. PLAIN SILVER MIRROR
04. LIGHT OAK VENEER TO JOINERY





INTERIORS

### LIVING ROOM 47 SQ.M.\*

\*INCLUDING LIVING/ DINING/KITCHEN







D BEDROOM 17 SQ.M.

### INTERIORS

KITCHEN 47 SQ.M.\*









### The romantic Riviera lifestyle along the shores of the Mediterranean has long captured the imagination. Limassol is the next chapter.







Make discoveries on land or sea, explore under the waves or up in the mountains.



#