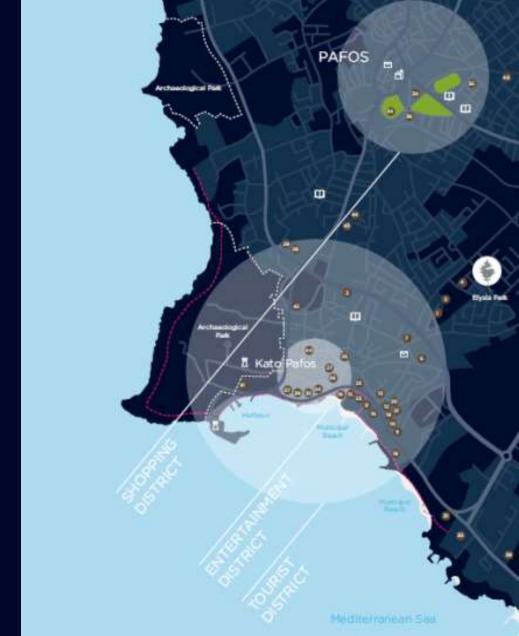

Elysia Park has possibly the most convenient location in Pafos, situated in a quiet residential neighborhood with a relaxing air of tranquility. Yet, it is within effortless access to everything!