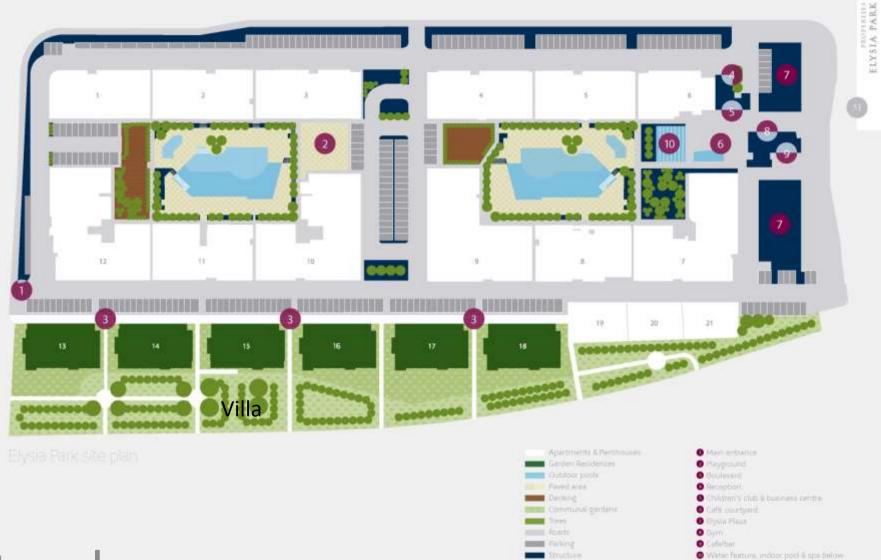

private residential resort, Elysia Park offers more than a home; it promises a lifestyle.





the difference is in the details

25 heated indoor pool

expansive outdoor pools

400 <sup>2</sup> extension and spa

2

554 <sup>2</sup> estre

children's pools

property styles

647 indoor pool &

relaxation area

metre **Z** 

1500 2 et al. commercial plaza

7074<sup>2</sup>gardens

290 <sup>2</sup>

07:00-

23:00

residential concierge

















"Pafilia Concierge" is a comprehensive array of services designed to make home ownership effortless, allowing you more time for enjoyment.



Elysia Park has possibly the most convenient location in Pafos, situated in a quiet residential neighborhood with a relaxing air of tranquility. Yet, it is within effortless access to everything!









## masterplan